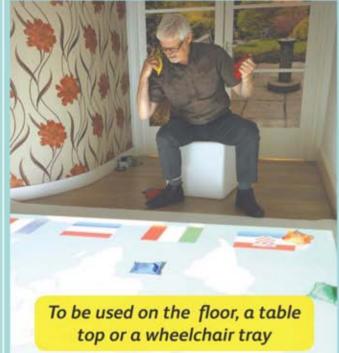

#### Mobile Interactive Floor Projection

Interact with projected imagery on the floor or a tabletop using movement. Swipe your foot across the floor to kick a virtual football ... walk through a pond to make fish swim ... brush aside leaves to scatter them in all directions and reveal an image ... press on the correct answer buzzer in a multiple choice quiz ...

#### BENEFITS

- · Straight-forward and intuitive use
- · Visual, audible and super-responsive
- Endless opportunities for interaction and enjoyment for all the family
- . Easily moved from one room to another by one person
- · Empowering and encourages choice and control
- · Meaningful and engaging activities
- Height-adjustable for variable image size use on wheelchair trays, table tops as well as large floors
- · Compact and installation-free
- Large library content 500 applications and 35 templates
- · Easily customisable to create person-centred content
- Includes the highest quality and clarity short-throw projection available