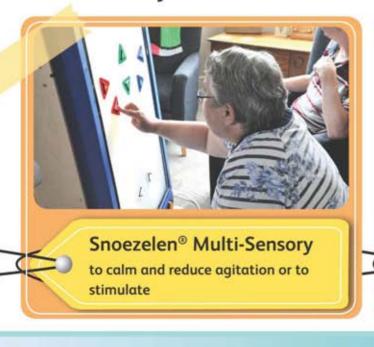

## Helping you

Let us help you to achieve your Snoezelen® Multi-Sensory Environment, Reminiscence Room, Activity Area ...

Contract us on 01246 211 777 or email info@olderadults.co.uk

www.olderadults.co.uk

# Want a traditional sensory environment?

A Snoezelen® Multi-Sensory Environment is a space for enjoying a variety of sensory experiences and where gentle stimulation of the senses (sight, sound, touch, taste, smell and movement) can be provided in a controlled way.

We have been providing Snoezelen® Multi-Sensory Environments for over 30 years. Contact us today to benefit from our free design service!