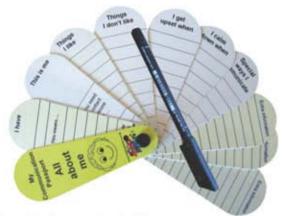

#### The Book of ME, A Do-It-Yourself Memoir

An attractive book for ladies and gentlemen to record their personal details, memories and histories. With thought-provoking and often humorous introductions, questions and prompts to make anyone and everyone evaluate their life and look at personal traits and experiences in new ways. Enjoyable, practical and potentially highly comforting in later life.

192 pages. Hardback. Size: 18.8W x 22.9 x 2cmD

OA822199 zero-rated NEW LOWER PRICE £ 8.75