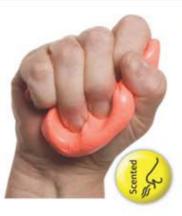

Cando Scented Theraputty

#### 21385 Cando® Scented Theraputty - Set of 4 tubs

"Lovely scents and great that each putty comes with a different amount of resistance. We use regularly in our mindful yoga and massage sessions. Provides a nice amount of proprioceptive input assisting self-regulation when relaxation can be a challenge."