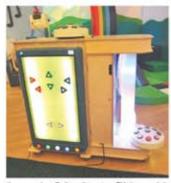

#### Colour Command Centre™

Rewarding and responsive; empowering and engaging. Navigate through a spectrum of colours, patterns and levels of brightness on the large Colour Command Centre™. Change the colour and the brightness of the large display as well as that of other ROMPA® products in your room. Unique, in that this is both a ROMPA® Wi Fi controller and a Wi Fi controllable product.

- 3 modes of operation passive, interactive and music
- · Different effects such as solid colours, colour fading in and out, lights looping around the display
- Multiple illuminated push buttons at the base and within the display
- Use the panel buttons to select a base colour; then press the on screen buttons to adjust the hues and brightness of that colour
- Can be use with a microphone for a sound to light effect to participate using sound Size: 115H x 67W x 10cm

£ 995.00 OA822871 VAT Relief

The Colour Catch Combo™ is inclusive and universally-appealing. Multiple activity modes offer something for everyone:

- Colour Fill: press any of the coloured buttons (or a switch connected next to the buttons) to fill the display with colour.
   No fail, this encourages pair/teamwork and co-operative play. Interaction is encouraged by visual and auditory rewards.
- Colour Match: A coloured square appears in the display and users press the corresponding coloured button to score points.
   This activity encourages focus and concentration, as well as colour matching and motor skills.
- Memory Match: Like the Colour Match activity, but with an added challenge. The coloured square disappears after a few
  moments the user recalls its colour and presses the corresponding button (or connected switch). This engaging activity tests
  memory skills as well as encouraging movement and participation.
- Falling Colour Match: Coloured squares randomly travel down the display users press the corresponding coloured button (or their own switch) before the squares reach the bottom. Very popular with clients of all ages, this contest encourages quick-thinking, visual tracking, sequencing, motor planning and is great for individual and team play.