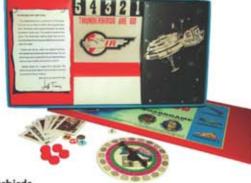

#### Thunderbirds

Great game for 2 to 4 players. Battle against the evil enemy 'The Hood' - help the Thunderbirds to catch him and save the world. With fantastic graphics from the 1960s to prompt memories amongst older adults and to engage younger players at the same time. Contains small parts - play should be supervised. For 3 years and over.