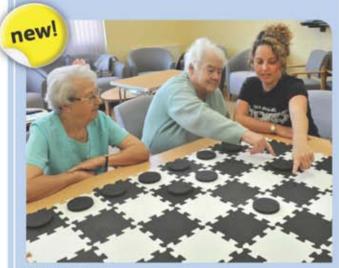

#### Jumbo Dominoes - Set of 28

Classic game in a larger, chunky format. Great activity for care home residents and visitors to enjoy together. Encourages logical thinking, reasoning, focus, numeracy skills, group participation and socialising. Can be played indoors or out (store inside). Thick foam pieces are easier to handle than traditionally-sized dominoes, whilst larger scale facilitates inclusive use with visually impaired players. For 3 years and over.

Size: 18 x 10 x 2.5cm

OA823054

£ 18.95