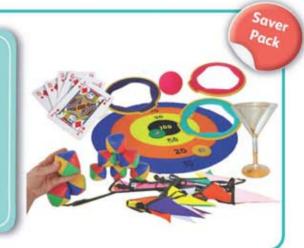

#### Strawberry Fayre Saver Pack

Helps put the fun in fundraising! A great set to get you started with your fayres, fêtes and festivals. With games and activities to involve all the family, bunting to decorate your stalls and damage-resistant glasses to keep everyone suitably refreshed with mocktails. Plan for the perfect party now, to raise money for your sensory room, whilst ensuring everyone has a good time. Contents may vary, but pack typically includes:

- 10 Damage-Resistant Martini 'Glasses' Soft Flying Saucers
  - Colossal Cards

- Tin Can Crash
- · Target Play
- · Rainbow Draw-On Bunting

OA823016

· Juggling Balls · Rings

£ 104.95

Please note that some products are non-returnable and are marked in the catalogue with the (2) icon