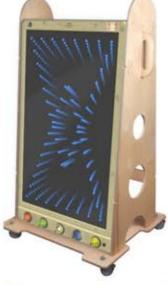

#### Multifinity Explorer™

Create visually stunning infinity effects by selecting from a number of shapes, colours, patterns and speeds. Packed with sound effects and music which makes for a truly exciting multi-sensory experience. With a huge range of effects to choose from. Allows supervisors to match activity to need. Encourages interaction, visual tracking, hand-eye co-ordination and an understanding of cause and effect. Features include:

- Over 1500 unique and easily selected pattern combinations
- Select from 8 shapes, 11 colours, 6 patterns and 3 speeds
- · With circles, squares, triangles and more to engage users
- Facilitates choice and control
- 3 modes of operation passive, interactive and music
- · Accessible and illuminated push buttons

Size: 115H x 67W x 10cm

OA822869 VAT Relief £ 995.00