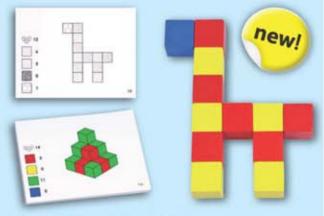

Turn and replace the wooden cubes to create new patterns and shapes. Be imaginative or create specific shapes and combinations. Encourages movement, hand-eye coordination, planning and reasoning. Includes wooden tray and 16 cubes.

Size: tray 21.5 x 21.5cm; cube 4.5 x 4.5 x 4.5cm

OA823029 £ 21.95

#### Pattern Cards - Set of 10

Encourage structured yet independent use of the Combi Blocks. Useful for building matching skills. Double-sided. Plastic.

Size: 18 x 18cm

OA823031

£ 9.95

new

Pattern Combi Blocks and Cards Saver Pack Buy both the Blocks and Cards together and save more.

OA823032

£ 27.95

Create wonderful patterns and imaginative pictures – again and again, without the mess of paints. For those individuals who find repetitive motions soothing, this can be enjoyed repeatedly. Includes board and 350 squares in 12 colours. Plastic. Size: board 39 x 39cm; squares 2.3 x 2.3cm