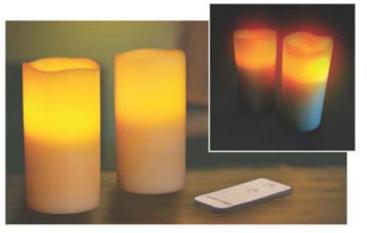

#### Remote Control 'Candles' - Set of 2

With LEDs for safe spa-like atmospheric lighting. Realistic-looking, the 'flame' flickers and the outside is made of wax. They smell lovely too! Ideal for those who enjoy the ambiance of candles, but who may forget to extinguish them, or who could easily burn themselves on the real thing. Includes remote control (ON/OFF, with CR2025 battery). Requires 3 AAA batteries per candle (to be purchased separately).

Size: 15H x 7.5cm diameter

OA822267

£ 11.95