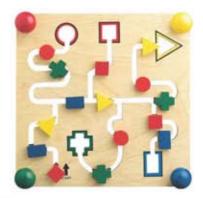

own files. Includes cloud, software CD and 30 'tags' which can be easily attached to your cards, photos and everyday objects. You will need a Windows Computer (XP, 7, Vista, or Windows 8). To use the video clip feature, you will also need a webcam. No internet connection is required, just a USB port. Size: 32 x 27 x 4cmD

OA821160 Magic Cloud £ 99.95
OA821161 30 additional tags £ 45.00





Make tracks and patterns with the Track Labyrinth

#### Track Labyrinth

A no-fail and slightly simpler version of the Shape Labyrinth in that the attached pegs are the same shape and there is no identified start/finish. Guide the colourful pegs around the track as you wish. Use the included cards showing patterns to replicate for a more challenging activity.

Size: approx. 29 x 29cm

OA821745 £ 15.00



#### Shape Labyrinth

A re-usable puzzle to prompt logical thinking and to encourage bilateral co-ordination. Guide the colourful shapes around the track, starting at 'start.' Excellent for hand/eye co-ordination, improving dexterity, keeping fingers and hands moving as well as encouraging reasoning, planning and problem-solving. A nice size to hold on the lap or use on a table top.

Size: 29 x 29 cm

OA819173 £ 21.95



#### Tactile Patch Match - Set of 20

10 pairs of textured squares to match by touch (or colour). Includes storage bag. The contrasting materials include corduroy, fur, Velcro®, mesh, poly cotton and silk. Some are soft and slippery, others are rough and scratchy ... A nice way to prompt discussions about likes and dislikes. For older adults with more advanced Dementia,