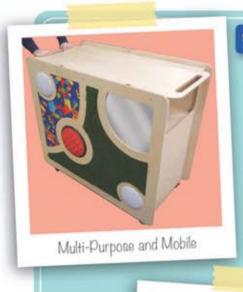

#### Snoezelen® Sensory Trolley

Multi-purpose and mobile. On high quality castors with brakes to allow the unit to be moved from room to room by one individual, sparing the time and potential discomfort of moving the individual. With an integrated tactile panel on one large side and several colourful storage trays on the other for you to add sensory resources, reminiscence activities etc. (not included so you can choose these according to need). Trays have a built-in stop mechanism and so can't be accidentally removed. The tactile panel houses speakers which are safe to touch and can be used to provide auditory input. One short side has a shelf for your music system (not included) whilst the other has cut-outs for fibre optics. The flat top could be used for further sensory resources such as a projector. With a 6-gang extension lead inside. Requires just one mains socket. Not compatible with our 21986 Hi-Fi Audio System. Size: 116.5L x 58W x 103cmH