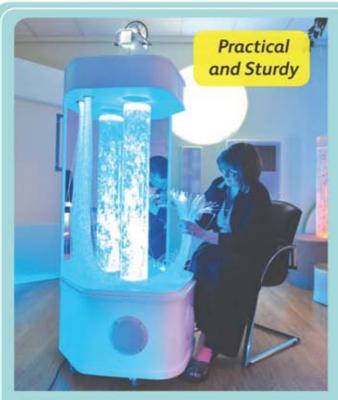

#### Manhattan II with LED Waterless Rainbow Tube

Specifically created for areas where infection control is paramount. A multi-sensory unit that can be moved from room to room. Practical, the sensory resources can be taken to the users, rather than their having the discomfort of moving to a potentially unfamiliar environment.

Includes key Snoezelen® products to encourage relaxation or distraction and stimulation:

- LED Waterless Rainbow Tube
- . Fibre Optics and Light Source
- Music system
- · Projector
- · Wireless Controller for choosing light colours
- · Storage compartments

Size: 72W x 78.5D x 159cmH (without the projector)

OA821774 VAT Relief **£ 2995.00** 