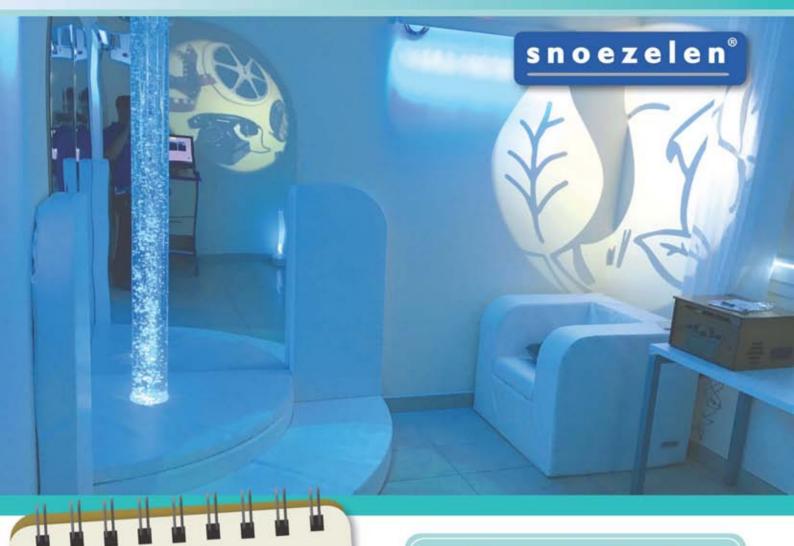

# Want a traditional sensory environment?

A Snoezelen® Multi-Sensory Environment is a space for enjoying a variety of sensory experiences and where gentle stimulation of the senses (sight, sound, touch, taste, smell and movement) can be provided in a controlled way.

We have been providing Snoezelen® Multi-Sensory Environments for over 30 years. Contact us today to benefit from our free design service!

#### Call 01246 211 777 or Email\_info@olderadults.co.uk

Dr Lesley Collier – Snoezelen® Multi-Sensory for people with Dementiα

Lesley has a long standing relationship with ROMPA® and Winslow®. She has advised us in many areas of the effectivity of using Snoezelen® Multi-Sensory Interventions for people with Dementia and cognitive impairments.

# Benefits

- · Positive changes in mood and behaviour
- · Relieves stress, agitation and boredom
- Increases attention and participation
- · Improves relationships with care givers and staff · Enhances choice, communication and well-being
- · Effective non-pharmacological alternative