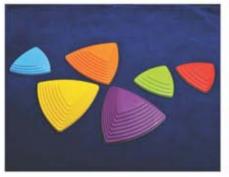

page 50 for Large Wall Rotational Disc Puzzle





#### Seesaw

A balancing classic in a unique design. Pliable synthetic rubber domes on the underside ends and on the base of the pivot provide a softer, more dynamic movement and help protect the floor. Plastic, with a non-slip surface. Maximum load: 75kg. Weight: 1.4kg

Size: 52L x 22W x 14cmH

OA822648

£ 42.95





The air-filled ball at each corner makes this no ordinary exercise board. Suitable for a wide variety of ages and abilities. Helps (re-) build co-ordination, balance and motor skills, as well as improving overall fitness. Each ball can be adjusted using a pump and needle allowing variations and new balance challenges. Wooden and sturdy. Maximum weight supported: 200kg. Weight: 5.15kg. Size: 89 x 43 x 14cm

£ 125.00 OA821933





#### Riverstones - Set of 6

Move from 'stone' to 'stone' without touching the floor. Useful for co-ordination, balance, spatial awareness and encouraging confidence. Made of stable synthetic material with a textured surface for better grip. Set of six stones of two sizes. Size: approx 43 x 43 x 43cm x 9cmH and 25 x 25 x 25 x 4cmH £ 59.00 OA816736



#### Putty - Set of 4

Includes a soft (yellow), light (red), medium (green) and firm (blue) tub of putty, each containing 50g (2oz). Non-toxic, latex-free and brilliant for therapy.

OA821386

£ 14.95



Conforms to the shape of your hand and provides greater comfort by dispersing pressure across the entire palm. With removable soft rubber base. Develops isolated finger strength, flexibility and co-ordination as it builds hand and forearm