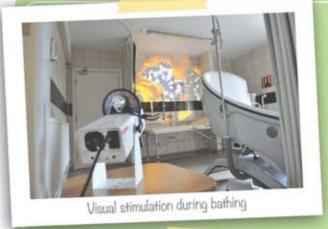

#### **LED Projector for Water Environments**

Provides distraction and visual stimulation during bathtime. Adapted for use in damp environments, but equally useful in communal areas such as living rooms and dining rooms. IP20 rated.

- · Creates a large and ever-changing projection
- Provides age-appropriate imagery to promote conversation and to help bathers to relax
- Easily personalised use a different effect wheel according to individual interests

More powerful than 23008 LED100 Projector for Water Environments. Please seek advice from a suitably qualified electrician regarding the safe installation of this projector. It may be advisable to install this in a neighbouring room and project through a Perspex screen. Please purchase a Wheel Rotator and one or more Effect Wheel.