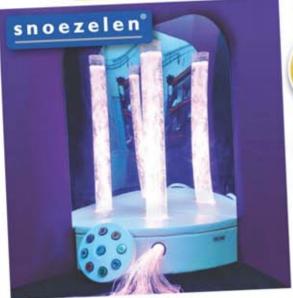

#### Snoezelen® Sensory Corner Kit

Transform a corner of a room into an interactive Snoezelen® Multi-Sensory Environment. Ideal for those with minimal space, this kit includes some of our most popular products and has been designed to be easily installed. Comprehensive and affordable. Includes:

- Maxi Bubble Tube 1.5mH
- Fibre Optics 2m x 200 strands
- Light Source
- 2 Curved Mirrors 165 x 80cm
- Cream Curved Cushioned Platform 80 x 80x 30cm
- 8 Colour Wirefree Controller
- Bubble Tube Collar (15cm)

OA822517

VAT Relief

£ 1450.00

We recommend that BCB Fluid and a Rapid Change Water Pump are purchased separately for both kits.

Deluxe Snoezelen" Sensory Corner Kit