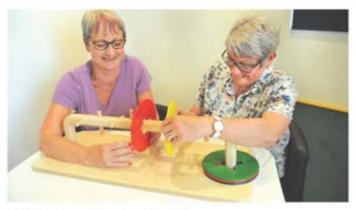

#### **Rotating Bell Flower**

Push a petal to set the integral bells in motion to make a delightful sound. A pleasant reward for minimal effort. Visual and auditory. Encourages fine motor skills, focus and an understanding of cause and effect. With a sturdy base for stability. Lovely quality. Perfect for those who find repetitive motions soothing. The flower is 2.5cmW (including the clear acrylic front) and so there is a substantial target area to reach for. Size: base 25L x 20W x 1.8cmH; overall 34cmH

OA823041 £ 84.95