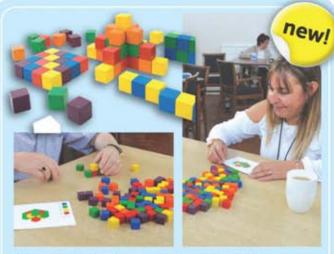

#### Colourful Wooden Pattern Cubes - Set of 100

Build 2- or 3-D colourful combinations of your choice. Multi-purpose - great for imaginative activity, early maths, sorting, matching or balancing games. Promotes hand-eye co-ordination, spatial awareness, fine motor skills, reasoning, planning and turn-taking. Colours may vary. Small parts - not suitable for those who mouth.

Size: 2 x 2 x 2cm

OA823033

£ 15.50