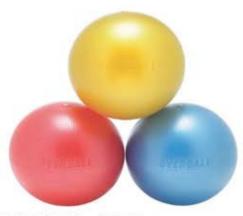

#### Soft, Light & Bright Balls - Set of 6

Soft, tactile balls for throwing games and gentle exercise. Featherlight and cause no harm if thrown at someone. Supplied deflated - inflate to 15-26cm diameter. Caution: Not suitable for use with people who mouth, as the soft skin will puncture and tear. Latex Free.