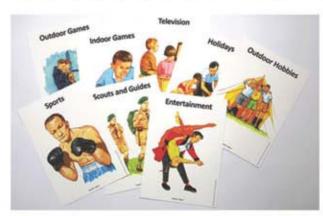

#### Pastimes Memory Cards - Set of 16

Produced in conjunction with the Pastimes - Dementia Care Book, these double-sided, laminated cards can help rekindle memories of youth in Britain in the 1940s to 1970s. The 30 images include: Holidays; Outdoor Games; Indoor Games; Television; Outdoor Hobbies; Scouts and Guides; Entertainment and Sports. Size: 18.8H x 13.8cmW

OA855837 VAT Relief £ 9.95

22725

To the Line of the

22726

Intended for people with Dementia to complete independently. Carefully chosen imagery to stimulate memories. May help improve dexterity and fine motor skills. Durable and easy to clean plastic. Lots more options available at www.olderadults.co.uk