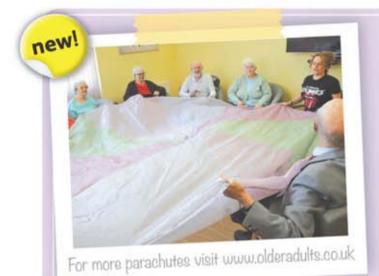

#### Strawberry Fayre Saver Pack

Helps put the fun in fundraising! A great set to get you started with your fayres, fêtes and festivals. With games and activities to involve all the family, bunting to decorate your stalls and damage-resistant glasses to keep everyone suitably refreshed with mocktails. Plan for the perfect party now, to raise money for your sensory room, whilst ensuring everyone has a good time. Contents may vary, but pack typically includes:

- 10 Damage-Resistant Martini 'Glasses' Soft Flying Saucers
  - Colossal Cards

- Tin Can Crash
- · Target Play
- · Rainbow Draw-On Bunting

OA823016

· Juggling Balls · Rings

£ 104.95

Please note that some products are non-returnable and are marked in the catalogue with the (2) icon