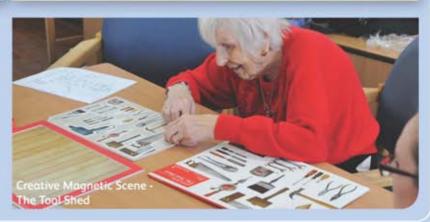

#### 22785 Creative Magnetic Scene - The Tool Shed

"Very good to remind my husband of the tool he used during his working life."

Janice C., Verified Buyer

Support Chair By ROMPA®

"Very popular with the ladies. Used by 15 or more people who found it fun and therapeutic. Good confidence builder for people as they feel they are creating a piece of art and enjoyed watching the page turn in to colourful pictures, it gave them a sense of achievement. Topics in the painting provided stimulus for reminiscing and conversation. Overall a very good item and well worth the money. They enjoyed using it so much."