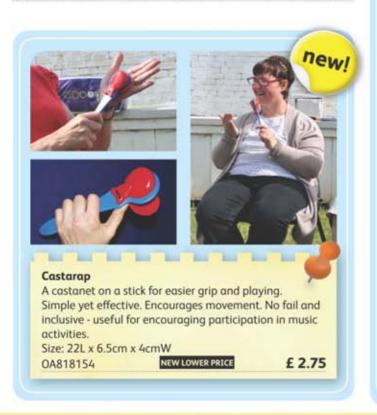

#### Strawberry Fayre Saver Pack

Helps put the fun in fundraising! A great set to get you started with your fayres, fêtes and festivals. With games and activities to involve all the family, bunting to decorate your stalls and damage-resistant glasses to keep everyone suitably refreshed with mocktails. Plan for the perfect party now, to raise money for your sensory room, whilst ensuring everyone has a good time. Contents may vary, but pack typically includes:

- 10 Damage-Resistant Martini 'Glasses' Soft Flying Saucers
  - Colossal Cards

- Tin Can Crash
- · Target Play
- · Rainbow Draw-On Bunting

OA823016

· Juggling Balls · Rings

£ 104.95

Please note that some products are non-returnable and are marked in the catalogue with the (2) icon