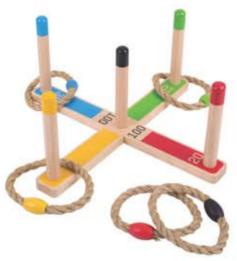

Size: 40 x 21.5 x 3cm

OA822431

NEW LOWER PRICE

£ 9.50

Great throwing game for all ages. Fosters social skills, co-ordination and motor planning. Colour-matching components for more game options. Useful for maths challenges, seated activity and portable games. Minimal assembly required. Colours may vary. Wood with rope rings. For 3 years and over.

Size: 45 x 45 x 19.5cmH

Quoits

OA822876 £ 19.45