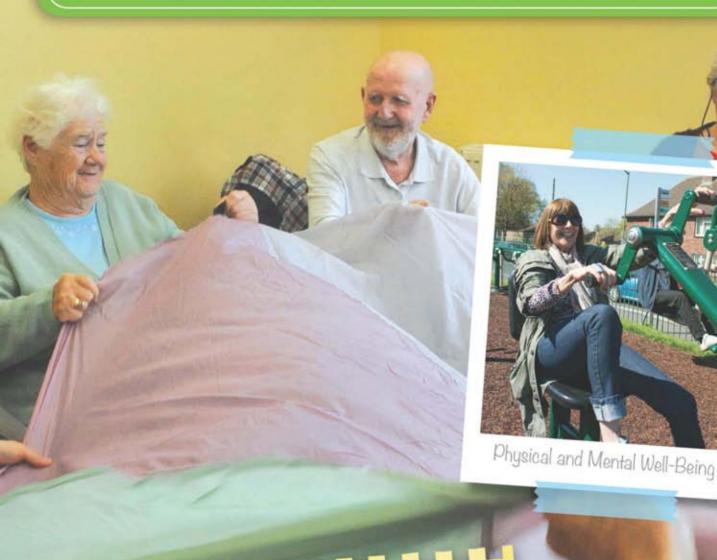

ight to cuddle. Realistic size and 'feel'. Even their little heads need supporting like a newborn. With beautiful attention to detail and an integral Velcro®-sealable pouch in the back for the Heart and aromas (e.g. lavender sprigs, baby oil on a cotton wool ball etc.). Includes babygrow and hat, but will fit into standard newborn sized baby clothes. Hand-washable. Weight: 0.8kg.

Size: 46L x 42cmW (finger tip to finger tip)

OA820330 Lilly, Girl **£ 49.95**OA820331 Elias, Boy **£ 49.95** 

#### Heart

A relaxing rhythm of approximately 60 beats a minute. The gentle vibration and subtle sound adds further sensory interest to Emelie, Tom, Johan and the Newborns. Requires 2 x LR44 batteries (not included).

Size: 6.5 x 6.5 x 2cm

OA820327 £ 12.95





# Indoor & Outdoor Physical Activities



# Benefits

- · Encourages activity, mobility and gentle movement
- Builds flexibility and strength
- · Stimulates older adults and keeps them alert and engaged
- · Fresh air can help improve concentration and focus
- · Fosters a sense of achievement and self-esteem
- · Helps reduce stress, encourages better sleep and overall mental and physical well-being
- · Adaptable activities such as potting and watering can be enjoyed indoors on table-tops
- · Can be a shared and social activity something grandparents can enjoy with their families





Colours choices can be found at www.rompa.com/fabrics

#### Octaband<sup>™</sup>

A soft and stretchy resource for gentle exercise. Participants pull on the resistance band 'arms', or raise these up and lower them. Offers the opportunity for interact