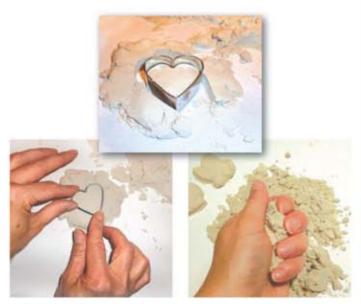

#### Mould and Bake Sand

Feels like sand and moulds to any shape you can imagine. Reusable and doesn't dry out or stain. Great for creative artwork. Encourages fine motor skills as well as increasing finger and wrist strength. Can be baked (and carved and painted if desired) to make a keepsake of your sculpture. Suitable for a variety of activities and so is appropriate for adults. Natural colour.

Weight: 2.25kg (5lb)

OA821444