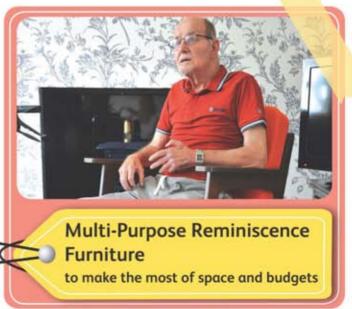

Visit www.olderadults.co.uk

Philip W., Verified Buyer

Traditional Furniture with Snoezelen® Multi-Sensory Products

Transform any space into a multi-sensory reminiscence area with our innovative, space saving sensory furniture range...

Have an unused space that you would like to turn into a valuable resource? Use our expertise and our free design service!

Contact us today on **01246 211 777** to discuss how we can help you to transform your area.

Our team can help you to create an environment which feels like it is from another era that can also be transformed into a fully functional sensory room providing calming effects.

Space can be at a premium in care homes and you may not always be able to have a Snoezelen® Multi-Sensory Environment and a reminiscence room. We have addressed this problem by combining traditional furniture with Snoezelen® multi-sensory products.

### Multi-Purpose Reminiscence Furniture

- Multi-purpose and multi-sensory
- · Traditional styling with a contemporary twist
- Reassuringly reminiscent with modern day functionality
- Practical and meaningful
- Perfect for those without the space for a dedicated Snoezelen® Multi-Sensory Room
- Comfortable and comforting