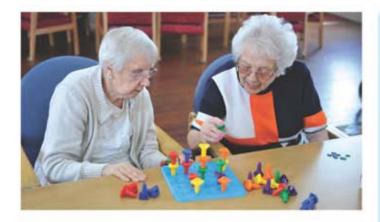

Turn and replace the wooden cubes to create new patterns and shapes. Be imaginative or create specific shapes and combinations. Encourages movement, hand-eye coordination, planning and reasoning. Includes wooden tray and 16 cubes.

Size: tray 21.5 x 21.5cm; cube 4.5 x 4.5 x 4.5cm

OA823029 £ 21.95