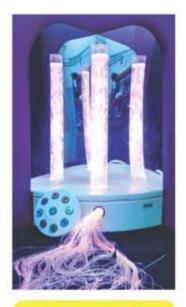

#### **Infinity Table**

A generously-sized table with a beautiful and engaging visual effect. Safely enclosed lights give the illusion of continuing deep within the spacious table. These maintenance-free LEDs automatically change

colour in a gentle cycle to provide soothing mood lighting and to maintain interest. With an integral shelf for additional storage of books, magazines and so on. Mains-powered.

Weight: approximately 23kg. Size: 110L x 65W x 40cmH OA822791

£ 665.00