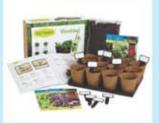

#### **Herbs Growing Set**

Everything you need to grow a variety of herbs. Includes sachets of seeds, 12 biodegradable plant pots and tray, a bag of soil, reusable labels to identify seedlings and a step by step illustrated book explaining how to sow the seeds, replant them and harvest them. Lovely for budding and experienced gardeners. Provides an on-going project for adults to tend to and care for. Requires minimal space but rewarding especially when the herbs are eaten as part of a shared meal. Size of boxed set: 34 x 25.5 x 9.5cm

OA822222 Set 1: parsley, Genvese basil, oregano and chives £ 23.95

OA822224 Set 2: mint, spearmint, lemon basil and sweet basil £ 23.95

SALE! SALE! SALE!

See our great range of sales products on P56 - 59