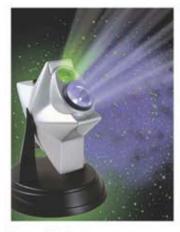

#### Laser Sky Projector

The night time beauty of a stellar sky - indoors. Visually captivating and relaxing. Compact yet transforms a whole ceiling or wall. Ideal for domestic use. Can be wall mounted. Includes AC adapter. Size:  $28 \times 24 \times 21 \text{cm}$ 

OA819908 £ 140.00