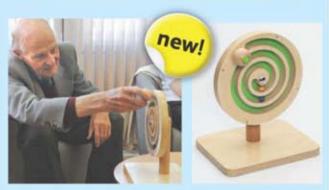

#### **Effect Wheels**

Along with a Magnetic Wheel Rotator, an Effect Wheel is necessary for use with the Projectors. Each wheel has its own reminiscence theme and provides the imagery that is projected onto your wall. Our wide range of wheels allows person-centred care and choice. Wheels are easy to fit onto the Wheel Rotator, without the need for

- · Great for prompting conversation
- · Wonderful for reminiscence and for stimulating memories
- · The projection can be large to suit those with visual impairments Lots more wheels available at www.olderadults.co.uk

| OA822363 | Butterfly                       | VAT Relief | £ 32.00 |
|----------|---------------------------------|------------|---------|
| OA822354 | Soft Colours (Lava Lamp effect) | VAT Relief | £ 54.95 |
| OA822386 | Looking Back                    | VAT Relief | £ 32.00 |
| OA822387 | Trains                          | VAT Relief | £ 32.00 |