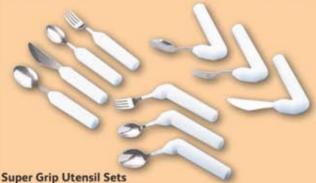

OA820778 VAT Relief £ 99.99

OA822960

£ 1295.00

Light-weight, textured-handled cutlery. Intended for those with grasping difficulties. The raised rings of the soft plastic handles allow a better grip and so the cutlery is less likely to slip out of the hands. Each set includes a knife, fork and spoon. Dishwasher-safe.

Size: spoon 15cmL; knife 14cmL

£ 11.95 OA821703 £ 11.95 OA821704

Light-weight with a textured handle to reduce slipping. With a large 2.5cm (1") diameter handle for easier holding and use. Stainless steel and ABS plastic for years of use. Dishwasher-safe.

| UA821700  | Standard Includes knife, fork, desser                                            | t spoon and      |
|-----------|----------------------------------------------------------------------------------|------------------|
| teaspoon. | Size: 22cmL x 2.5cm diameter handle                                              | £ 44.95          |
| OA821707  | Angled – Left Includes fork, dessert spoo<br>Size: 23cmL x 2.5cm diameter handle | £ 37.95          |
| OA821708  | Angled – Right Includes fork, dessert spool                                      | en and teaspoon. |

#### Weighted Utensil Set

Attractive and functional. Especially helpful for individuals who have hand tremors as a result of conditions such as Parkinson's Disease. A slight indentation places the fingers in a comfortable, ergonomic position for easier

handling. Polished stainless steel with solid handles. Utensils weigh approximately 200g (7 oz) each. Includes knife, fork, dessert spoon and teaspoon. Dishwasher-safe. Size: approx 19 to 23cmL

£ 59.95 OA821709