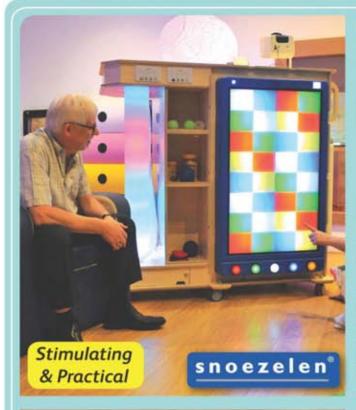

# Want a traditional sensory environment?

A Snoezelen® Multi-Sensory Environment is a space for enjoying a variety of sensory experiences and where gentle stimulation of the senses (sight, sound, touch, taste, smell and movement) can be provided in a controlled way.

We have been providing Snoezelen® Multi-Sensory Environments for over 30 years. Contact us today to benefit from our free design service!

# Benefits

- · Positive changes in mood and behaviour
- · Relieves stress, agitation and boredom
- Increases attention and participation
- · Improves relationships with care givers and staff · Enhances choice, communication and well-being
- · Effective non-pharmacological alternative