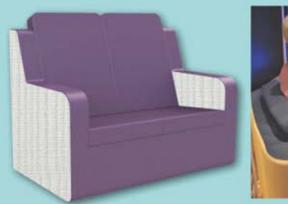

#### **Chatsworth Furniture**

| OA822553 | Chatsworth Chair Deluxe Fabrics                        | Size: 75W x 80D x 75cmH                           | £ 365.00             |
|----------|--------------------------------------------------------|---------------------------------------------------|----------------------|
| OA822555 | Chatsworth Chair Deluxe Fabrics with high back         | Size: 75W x 90D x 108cmH                          | £ 545.00             |
| OA822557 | Chatsworth 2 Seat Settee Deluxe Fabrics                | 2-seat settee allowing a carer or relative to sit | close to the client. |
|          |                                                        | Size: 135W x 80D x 75cmH                          | £ 625.00             |
| OA822559 | Chatsworth 2 Seat Settee Deluxe Fabrics with high back | Size: 135W x 90D x 108cmH                         | £ 725.00             |
| OA822586 | Large Foot Stool Deluxe Fabrics                        |                                                   | £ 227.50             |
| OA822797 | Chatsworth Rocking Chair Deluxe Fabrics                | Size: 75W x 80D x 75cmH                           | £ 625.00             |

#### Deluxe Fabrics: Faux Leather Fabric

Available in striking colours, this subtly-textured fabric is as hard wearing as it is stylish. Vibrant yet tasteful, this strong fabric is a combination of PVC, Cotton, Polyester and PU. Fire-retardant (Crib 5), phthalate-free, anti-microbial and REACH compliant. The fabric itself is waterproof, although seams are not due to the nature of stitching.

Whole pieces of Chatsworth furniture can be made in up to two colours of Faux Leather, or one colour can be selected with one colour of Textured Fabric on the sides.

Contraction of the contraction o