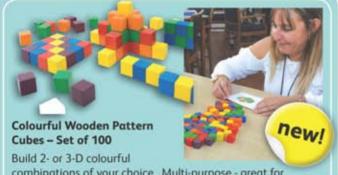

#### Colourful Wooden Pattern Cubes - Set of 100

Build 2- or 3-D colourful combinations of your choice. Multi-purpose - great for imaginative activity, early maths, sorting, matching or balancing games. Promotes hand-eye co-ordination, spatial awareness, fine motor skills, reasoning, planning and turn-taking. Colours may vary. Small parts - not suitable for those who mouth.

Size: 2 x 2 x 2cm

OA823033

£ 15.50