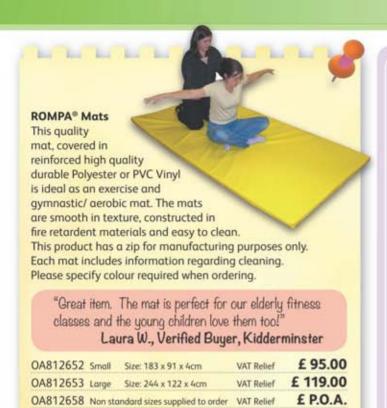

#### Strawberry Fayre Saver Pack

Helps put the fun in fundraising! A great set to get you started with your fayres, fêtes and festivals. With games and activities to involve all the family, bunting to decorate your stalls and damage-resistant glasses to keep everyone suitably refreshed with mocktails. Plan for the perfect party now, to raise money for your sensory room, whilst ensuring everyone has a good time. Contents may vary, but pack typically includes:

- 10 Damage-Resistant Martini 'Glasses' Soft Flying Saucers
  - Colossal Cards

- Tin Can Crash
- · Target Play
- · Rainbow Draw-On Bunting

OA823016

· Juggling Balls · Rings

£ 104.95

Please note that some products are non-returnable and are marked in the catalogue with the (2) icon