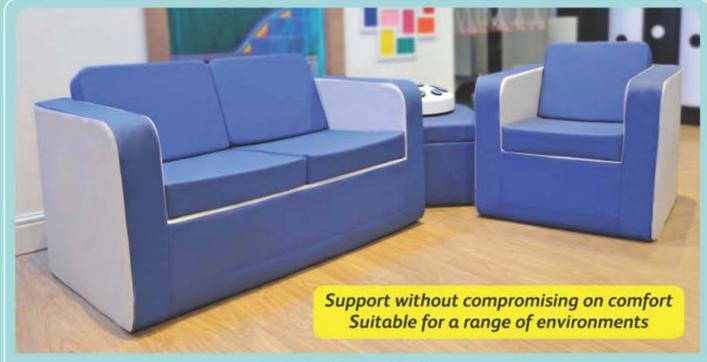

#### **Chatsworth Furniture**

| OA822553 | Chatsworth Chair Deluxe Fabrics                        | Size: 75W x 80D x 75cmH                           | £ 365.00             |
|----------|--------------------------------------------------------|---------------------------------------------------|----------------------|
| OA822555 | Chatsworth Chair Deluxe Fabrics with high back         | Size: 75W x 90D x 108cmH                          | £ 545.00             |
| OA822557 | Chatsworth 2 Seat Settee Deluxe Fabrics                | 2-seat settee allowing a carer or relative to sit | close to the client. |
|          |                                                        | Size: 135W x 80D x 75cmH                          | £ 625.00             |
| OA822559 | Chatsworth 2 Seat Settee Deluxe Fabrics with high back | Size: 135W x 90D x 108cmH                         | £ 725.00             |
| OA822586 | Large Foot Stool Deluxe Fabrics                        |                                                   | £ 227.50             |
| OA822797 | Chatsworth Rocking Chair Deluxe Fabrics                | Size: 75W x 80D x 75cmH                           | £ 625.00             |

#### Deluxe Fabrics: Textured Fabric

Contemporary yet classy colours with a blend of texture and softness to suit every indoor environment. Beautiful, tactile and practical. Fire-retardant (Crib 5), stain-resistant, phthalate-free and REACH compliant. The fabric itself is waterproof, although seams are not due to the nature of stitching.

All the colour options are anti-microbial, with the exception of Slate.

The sides of the Chatsworth furniture can be made in Textured Fabric, whilst the remainder (e.g. seat and cushions) is typically in Faux Leather.