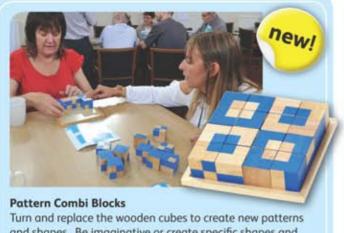

Turn and replace the wooden cubes to create new patterns and shapes. Be imaginative or create specific shapes and combinations. Encourages movement, hand-eye coordination, planning and reasoning. Includes wooden tray and 16 cubes.

Size: tray 21.5 x 21.5cm; cube 4.5 x 4.5 x 4.5cm

OA823029 £ 21.95