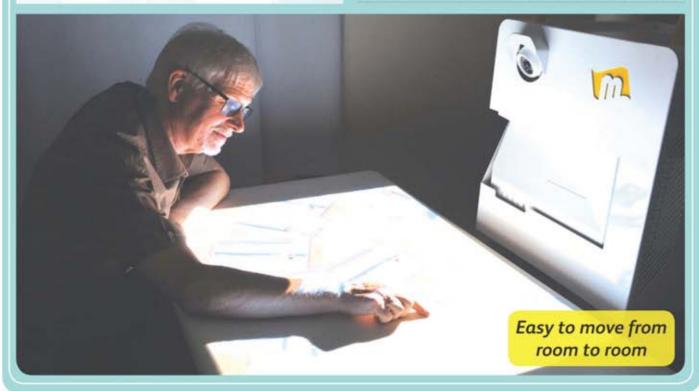

#### Manhattan II

A mobile multi-sensory unit that can be moved from room to room. The Manhattan II is practical, versatile, sturdy and aesthetically pleasing. With built-in speakers.

- · Bubble tube
- Music system
- · Fibre optics and light source
- 8 Colour Wirefree Controller
- Projector
- Storage compartments

White unless another colour is specified. Wood. Please note: the Manhattan is not intended to be sat or stood upon.

Size: 72W x 78.5D x 159cmH (without the projector)

OA820949 VAT Relief £ 2995.00