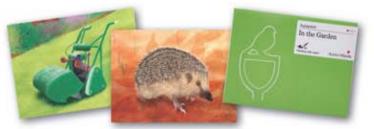

#### Aquapaint - In The Garden

Reusable water painting developed to provide a creative, mess-free therapeutic art activity. Helps to maintain independence and instil a sense of pride and achievement. Age-appropriate, engaging and intended to encourage conversation. Includes 5 different images: Hedgehog, Roses, Lawnmower, Vegetables and Robin.

Size: 26 x 21cm

OA822411 VAT Relief £ 15.95