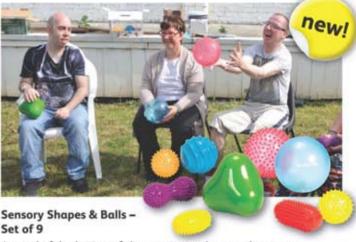

#### Sensory Shapes & Balls - Set of 9

A wonderful selection of shapes, sizes, colours and textures. One ball contains beads for sound when shaken. Wonderful for encouraging movement, hand-eye co-ordination, massage, games and social interaction activities. For 6 months and over.

Size: 9 to 17cm

OA823048

£ 34.95