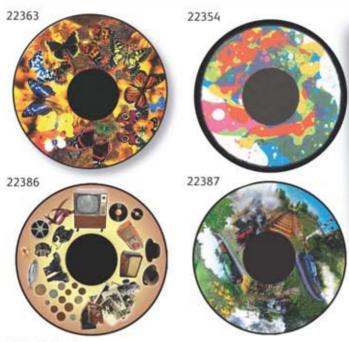

#### **Effect Wheels**

Along with a Magnetic Wheel Rotator, an Effect Wheel is necessary for use with the Projectors. Each wheel has its own reminiscence theme and provides the imagery that is projected onto your wall. Our wide range of wheels allows person-centred care and choice. Wheels are easy to fit onto the Wheel Rotator, without the need for

- · Great for prompting conversation
- · Wonderful for reminiscence and for stimulating memories
- · The projection can be large to suit those with visual impairments Lots more wheels available at www.olderadults.co.uk

| OA822363 | Butterfly                       | VAT Relief | £ 32.00 |
|----------|---------------------------------|------------|---------|
| OA822354 | Soft Colours (Lava Lamp effect) | VAT Relief | £ 54.95 |
| OA822386 | Looking Back                    | VAT Relief | £ 32.00 |
| OA822387 | Trains                          | VAT Relief | £ 32.00 |