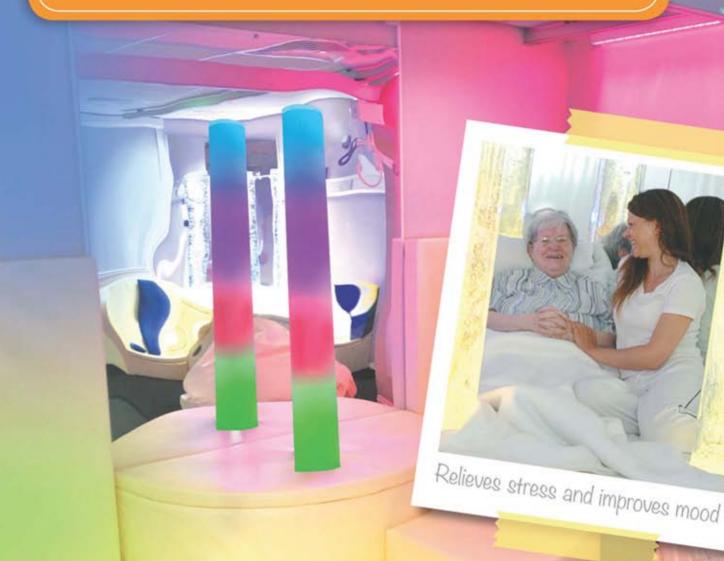

£ 454.00

The right level of sensory stimulation helps to relieve stress and boredom; to engage in activity also involves an act of communication that enhances the feeling of comfort and well-being.

Dr Lesley Collier, Senior Lecturer at Brunel University London