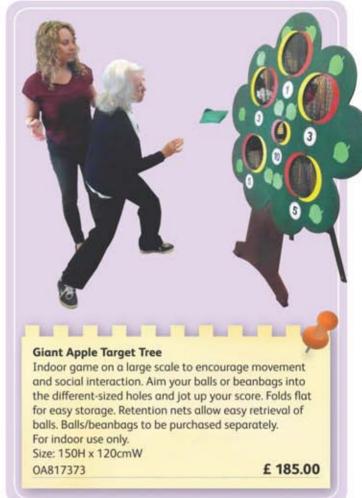

rom heavy duty PVC, a cotton net and supplied with a 23cm sports ball. Enjoyable and easy to play.

OA816244 £ 37.95



#### **Target Play**

Ready, aim, throw! Bulls eye! Different rings have different points. Includes target mat, 4 plastic 'pins' to secure mat and 3 discs. Folds away compactly after use. For 3 years and over.

Size: mat approx 210cm diameter; discs 23cm diameter

OA819922 £ 18.00



#### Dart Ball Game

Throw the balls at the brightly coloured target and count your score. Encourages gross motor skills and hand/eye co-ordination. Made from brightly coloured wipeable fabric and strong velcro. With several handles for it to be easily hung up and carried. Removable cover and deflatable cushion for storage. Latex-free. Colours may

Target: 65cm dia, 12cmD

OA816687

£ 18.00





#### Colossal Cards

Throw bean bags onto these large scale cards or have a game of Play Your Cards Right.

Size: 37 x 26cm

OA819921 £ 16.00
OA814438 Set of 12 Bean Bags Size: approximately 13 x 13cm £ 16.95













#### Older Adults Fitness Set

Outdoor gyms for adults, including older adults. A collection of popular equipment to suit a range of needs. Made from high quality, reliable, durable stainless steel. Choose from supply only (you find your own suitably experienced installer) or installed with grass tiles. Allow 6-8 weeks for delivery. Includes:

#### Double Air Walker

Size: 228.5 x 63 x 115.8cm

- · a sociable activity as can be enjoyed by two people at once
- · easy to use and fun
- · stretches legs and develops flexibility in hip joints
- · can be used at a faster pa