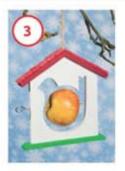

#### **Communal Orientation Clock**

A constant and reassuring source of information regarding time for communal areas such as hospital wards, day rooms, care homes and more. Includes custom software which can be attached to a large screen. The time is displayed in 3 different formats (traditional clock face; digital time (a.m./p.m., day of the week, date); now it's (day, time of day e.g. morning). The screen changes slowly and can display seasonal pictures as well as your own images (e.g. to correlate with visiting times) and your place name. Developed in conjunction with individuals at an older people's ward in a hospital and is intended for those agitated by a change of routine and by those who have Dementia.

- · Large screen for better visibility and greater impact than standard clocks
- · Comprehensive presentation of time, including those with variable levels of cognition
- Identifies day and night which is beneficial in 24 hour and constantly-illuminated environments such as hospitals
- Assists staff by answering and reinforcing repeated questions such as 'where am 1?' and 'what time is it?'
- Seasonal slide shows offer visual clues as to the time of year as well as views of the outside that may not be readily accessible
- Automatically up-to-date information shown not reliant on staff (unlike for more basic signage)
- · Accessible by all

Mains-powered. Includes the screen, software and wall-mount. Size: 68cm (27") screen OA855788

£ 595.00