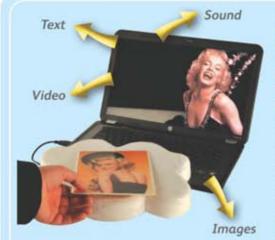

#### **Magic Cloud**

Attach a tag to an object of your choice, then place the object onto the cloud to activate an image, sound (e.g. music, spoken words) or video footage on your PC. Brings inanimate objects to life and encourages memory, concentration, object-recognition and association, attention, focus and orientation to task, hand-eye co-ordination, repetition, matching and motor skills. Client-centred, it can be personalised to give meaning to activities. Has great reminiscence value if 'tagged' items are tailored to user's past history. Simple to use yet very engaging for a huge range of ages and abilities. A library of media is included and you can easily add your own files. Includes cloud, software CD and 30 'tags' which can be easily attached to your cards, photos and everyday objects. You will need a Windows Computer (XP, 7, Vista, or Windows 8). To use the video clip feature, you will also need a webcam. No internet connection is required, just a USB port. Size: 32 x 27 x 4cmD

OA821160 Magic Cloud £ 99.95
OA821161 30 additional tags £ 45.00

Make tracks and patterns with the Track Labyrinth