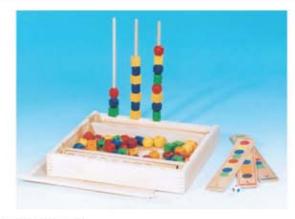

- · Multi-section round tray (32.5cm diameter)
- Set of 90 assorted large buttons (4.1 to 5cm)
- · Set of 10 wooden cotton reels (3.5cm diameter)
- Set of 100 assorted colour plastic cotton reels (3cm diameter)
   Also useful for stacking and balance games; counting and simple maths activities; arts and crafts; threading and lacing (shoe laces/string to be purchased separately)