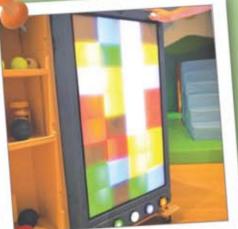

#### Colour Catch Combo™

Includes four colour based games designed to improve memory, colour recognition, motor skills but most of all to be great fun! Inviting and purposeful, the panel fills with colour and light during use and provides exciting visual and auditory rewards for taking part. Matching is an activity enjoyed by all ages.

- · For passive and interactive use
- · Four games including Memory Match, Colour Fill and Colour Match
- Adjustable challenge levels for a range of abilities from simple games to more complex memory tasks
- Easily-adjusted difficulty levels
- · Accessible and illuminated push buttons
- · Can be use with a microphone for a sound to light effect to encourage speech
- Touch screen tracks your score and the high score for the session
- Displays scores to help monitor progress

Size: 115H x 67W x 10cm

OA822873 VAT Relief £ 995.00

Not suitable for use with the Double Bubble Bonanza™ 22874. Visit www.rompa.com for more information