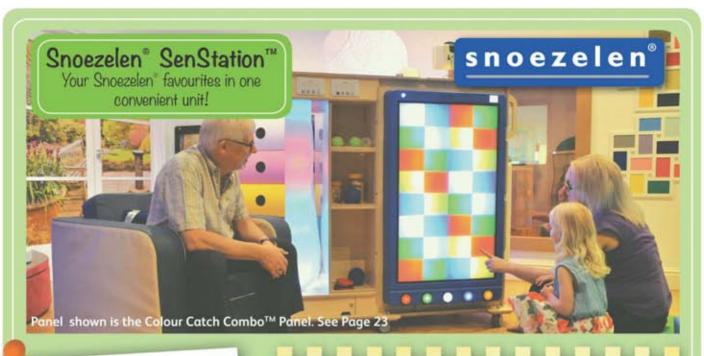

#### Snoezelen® SenStation™

An all-in-one sensory solution. A mobile unit featuring Snoezelen® favourites. On high quality castors with brakes, so it's moveable - these popular multi-sensory resources can go to the users, rather than users having to move to the products. Perfect for those who don't have a dedicated sensory room. Stimulating, multi-functional, interactive and practical. With sensory elements on all sides to make maximum use of available space. Birch ply with a lacquered finish as standard. Weight: approx. 130kg

#### Includes:

- 2 Wall Panels of your choice (Colour Command Centre<sup>™</sup>, Multifinity Explorer<sup>™</sup>, Fireworks Extravaganza<sup>™</sup>, Sound to Sight Showtime<sup>™</sup> or ColourCatch Combo<sup>™</sup> - see pages 6-8, 22-25)
- · Waterless Rainbow Tube 125cmH
- · Fibre Optics (100 stands x 2mL) and Light Source
- Milky Way Carpet Mat and Light Source
- Interactive Aroma Panel
- · Projector and accessories
- Deluxe 8 Colour Wirefree Controller
- Storage cupboard, trays and shelves
   Size: approx. 150L x 70W x 135cmH

OA822888 VAT Relief

£ 7995.00

Snoezelen® Sensory Corner Kit