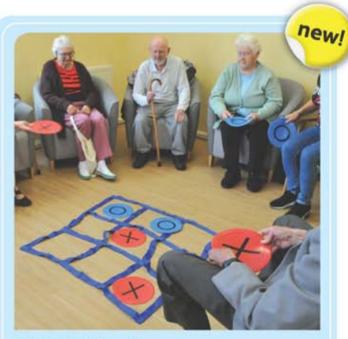

#### Portable Giant O and X

Classic game, contemporary format. Includes flexible grid and 10 large pliable counters. Large scale for easier to see group play. Stores away compactly, making this fun game practical, portable and suitable for floor, table and outdoor use. Also great for throwing games with bean bags (to be purchased separately). Store indoors.

Size: 23cm diameter counters; 100 x 100cm grid

OA823030

£ 35.50

21401 Family Life

"Everyone at the centre has enjoyed this wonderful book. Helping to bring back good memories."

Pauline D., Verified Buyer, High Wycombe