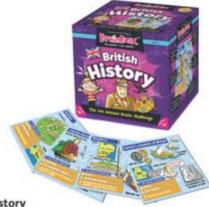

#### **British History**

A wonderful family game to encourage social interaction, shared leisure time and promote memory skills. Cards can be used for conversation starters, quizzes or to test observation and recall ability. Topics include Stonehenge, Boudicca, Vikings, Magna Carta, Robin Hood, Guy Fawkes, Concorde and Sir Winston Churchill. Ideal for (grand)parents and (grand)children to enjoy together. Includes 55 illustrated cards, rules card, sand timer and storage box with magnetic fastening. For 3 years and over (small parts) but best suited to 8 years and over.

Size: cards 8.5 x 8.5 x 0.1cm; box 12 x 11.7 x 12cmH OA856039

£ 9.95