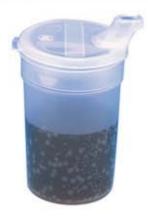

#### Flow Control Cup

Ideal for drinking whilst reclining. The lid features a mouthpiece with a hole large enough for a straw. The liquid flow can be regulated by placing a finger over the small air inlet hole situated directly opposite the mouthpiece. Dishwashersafe and autoclavable. Holds 237ml (8 fl oz). Size: 13H x 9cm diameter