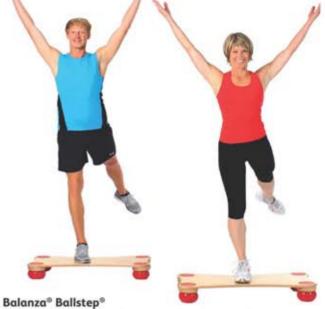

60 pages.

Size: 24.6 x 17.3cm

OA822463

zero-rated

£ 17.99



#### Rotating Disc Puzzle

Consists of a central column with a series of cross pieces set at different angles and a set of 5 brightly coloured discs with corresponding slots. Rotate the disks to move them up and off the central column and back again. Designed to improve hand-eye co-ordination and concentration.

Size: 14cm diameter x 30cmH

OA818294

£ 22.95

See page 50 for Large Wall Rotational Disc Puzzle





#### Seesaw

A balancing classic in a unique design. Pliable synthetic rubber domes on the underside ends and on the base of the pivot provide a softer, more dynamic movement and help protect the floor. Plastic, with a non-slip surface. Maximum load: 75kg. Weight: 1.4kg

Size: 52L x 22W x 14cmH

OA822648

£ 42.95





The air-filled ball at each corner makes this no ordinary exercise board. Suitable for a wide variety of ages and abilities. Helps (re-) build co-ordination, balance and motor skills, as well as improving overall fitness. Each ball can be adjusted using a pump and needle allowing variations and new balance challenges. Wooden and sturdy. Maximum weight supported: 200kg. Weight: 5.15kg. Size: 89 x 43 x 14cm

£ 125.00 OA821933





#### Riverstones - Set of 6

Move from 'stone' to 'stone' without touching the floor. Useful for co-ordination, balance, spatial awareness and encouraging confidence. Made of stable synthetic material with a textured surface for better grip. Set of six stones of two sizes. Size: approx 43 x 43 x 43cm x 9cmH and 25 x 25 x 25 x 4cmH £ 59.00 OA816736



#### Putty -