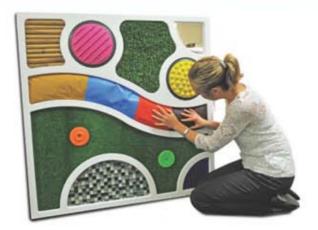

#### Abstract Tactile Panel by ROMPA®

Multi-sensory, decorative and engaging. Aesthetically charming as well as highly tactile. A large variety of fluid shapes, raised and recessed areas as well as contrasting textures make this contemporary looking panel as pleasing to the touch as to the eye. Textures have been carefully chosen to offer a range of temperatures, softness/hardness, smoothness/coarseness and include fabric, tile, carpet, synthetic turf and safety mirror. To be wall mounted. Wooden frame. Colours and features may vary. Size: 115 x 115cm

We can make bespoke Tactile Panels to suit your specific requirements - contact us for a quotation

| OA820940 |                                    | VAT Relief | £ 495.00  |
|----------|------------------------------------|------------|-----------|
| OA822748 | Fibre Optic Abstract Tactile Panel | VAT Relief | £ 1095.00 |
| OA822839 | Midi Abstract Tactile Panel        | VAT Relief | £ 395.00  |