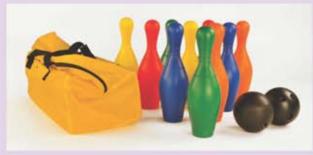

#### Strawberry Fayre Saver Pack

Helps put the fun in fundraising! A great set to get you started with your fayres, fêtes and festivals. With games and activities to involve all the family, bunting to decorate your stalls and damage-resistant glasses to keep everyone suitably refreshed with mocktails. Plan for the perfect party now, to raise money for your sensory room, whilst ensuring everyone has a good time. Contents may vary, but pack typically includes:

- 10 Damage-Resistant Martini 'Glasses' Soft Flying Saucers
  - Colossal Cards

- Tin Can Crash
- · Target Play
- · Rainbow Draw-On Bunting

OA823016

· Juggling Balls · Rings

£ 104.95

Please note that some products are non-returnable and are marked in the catalogue with the (2) icon