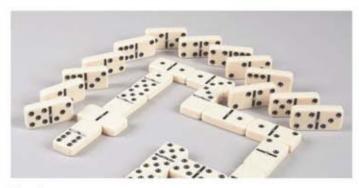

#### Jumbo Dominoes - Set of 28

Classic game in a larger, chunky format. Great activity for care home residents and visitors to enjoy together. Encourages logical thinking, reasoning, focus, numeracy skills, group participation and socialising. Can be played indoors or out (store inside). Thick foam pieces are easier to handle than traditionally-sized dominoes, whilst larger scale facilitates inclusive use with visually impaired players. For 3 years and over.

Size: 18 x 10 x 2.5cm

OA823054

£ 18.95