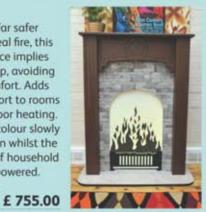

Faux Flame 'Fireplace'

OA822793

A focal point for any room. Far safer and more practical than a real fire, this visually appealing centrepiece implies warmth but does not heat up, avoiding the risk of injury and discomfort. Adds character and sensory comfort to rooms that have central or underfloor heating. The mood lit area changes colour slowly to attract and keep attention whilst the retro styling is reminiscent of household styles of yesteryear, Mains-powered. Size: 104L x 45W x 129cmH OA822792