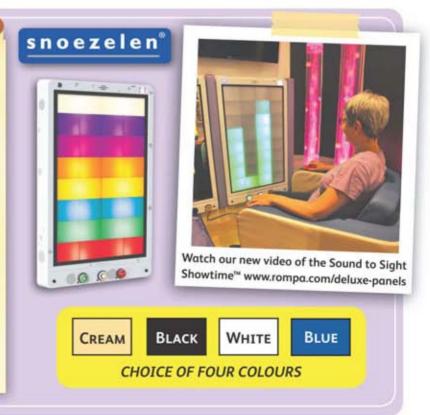

#### New ROMPA® Deluxe Wall Panels

- Multi-sensory visual, tactile and audible
- Can be enjoyed passively for calming or interactively for stimulation
- Adjustable brightness, volume and difficulty levels
- Multiple modes to suit different abilities and preferences
- Integral MP3 player with sound card reader to play your own music
- · Intuitive user interfaces for both the supervisor and the user
- Appealing to all ages
- · Compatible with ROMPA® wireless controllers for inclusion
- · Large display screen to assist visually impaired users and invite participation
- · Light weight and easily wall-mounted or used in a Porter (to take the activity to the individual/group)

- · Large illuminated push buttons with corresponding fun sound effects
- · Choose from a white, black, blue or cream frame please specify when ordering
- Textured frame matt, glossy and textured circles provide an exciting tactile experience
- Statistics display to help monitor user progress
- With sockets for connecting your own switches (to facilitate access by less mobile participants)

#### Colour Command Centre™

Rewarding and responsive; empowering and engaging. Navigate through a spectrum of colours, patterns and levels of brightness on the large Colour Command Centre™. Change the colour and the brightness of the large display as well as that of other ROMPA® products in your room. Unique, in that this is both a ROMPA® Wi Fi controller and a Wi Fi controllable product.

- 3 modes of operation passive, interactive and music
- · Different effects such as solid colours, colour fading in and out, lights looping around the display
- Multiple illuminated push buttons at the base and within the display
- Use the panel buttons to select a base colour; then press the on screen buttons to adjust the hues and brightness of that colour
- Can be use with a microphone for a sound to light effect to participate using sound Size: 115H x 67W x 10cm

£ 995.00 OA822871 VAT Relief

The Colour Catch Combo™ is inclusive and universally-appealing. Multiple activity modes offer something for everyone:

- Colour Fill: press any of the coloured buttons (or a switch connected next to the buttons) to fill the display with colour.
   No fail, this encourages pair/teamwork and co-operative play. Interaction is encouraged by visual and auditory rewards.
- Colour Match: A coloured square appears in the display and users press the corresponding coloured button to score points.
   This activity encourages focus and concentration, as well as colour matching and motor skills.
- Memory Match: Like the Colour Match activity, but with an added challenge. The coloured square disappears after a few
  moments the user recalls its colour and presses the corresponding button (or connected switch). This engaging activity tests
  memory skills as well as encouraging movement and participation.
- Falling Colour Match: Coloured squares randomly travel down the display users press the corresponding coloured button (or their own switch) before the squares reach the bottom. Very popular with clients of all ages, this contest encourages quick-thinking, visual tracking, sequencing, motor planning and is great for individual and team play.

For less physically able users, interaction is also possible using a microphone, allowing participation by sound-making.

Lesley Collier, Senior Lecturer at Brunel University London and advisor to ROMPA®, commented that our Colour Catch Combo™ could be suitable for people with visual perception disorders, such as strokes and brain injury.

Watch our new exciting video of the Colour Catch Combo™ www.rompa.com/deluxe-panels

#### Sound to Sight Showtime™

Sounds are turned into a dazzling show of light, colour and movement. The panel responds to both changes in pitch and volume to create an ever changing sensory experience. Engaging, interactive and rewarding. Encourages interaction, exploration and fosters a feeling of choice and empowerment. Also activated by clapping hands.

- With 66 unique and easy to use pattern combinations
- Offers 6 patterns and 11 colours, including a stunning graphic equaliser effect
- 3 modes of operation
- Use with one microphone or with two microphones (included) for follow my lead activities, turn-taking and pair-work
- · Use for team-work or competitively
- With a sound effect button allowing non-verbal users to join in
- Accessible and illuminated push buttons
   Size: 115H x 67W x 10cm

OA822870 VAT Relief

£ 995.00

snoezelen

Integrated
Tactile Panel

The unit can be moved from room to room by one individual, sparing the time and potential discomfort of moving the individual