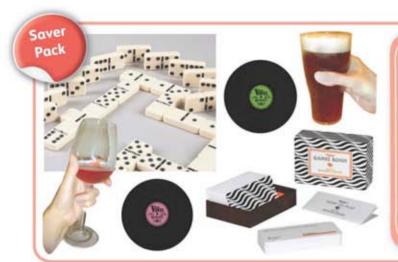

#### Strawberry Fayre Saver Pack

Helps put the fun in fundraising! A great set to get you started with your fayres, fêtes and festivals. With games and activities to involve all the family, bunting to decorate your stalls and damage-resistant glasses to keep everyone suitably refreshed with mocktails. Plan for the perfect party now, to raise money for your sensory room, whilst ensuring everyone has a good time. Contents may vary, but pack typically includes:

- 10 Damage-Resistant Martini 'Glasses' Soft Flying Saucers
  - Colossal Cards

- Tin Can Crash
- · Target Play
- · Rainbow Draw-On Bunting

OA823016

· Juggling Balls · Rings

£ 104.95

Please note that some products are non-returnable and are marked in the catalogue with the (2) icon