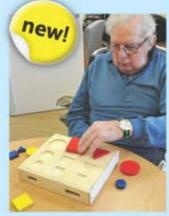

#### Creative Magnetic Scene

Place the magnetic pieces wherever you wish on the board. Great for adults who struggle to pick up jigsaw pieces and place them correctly as their dementia progresses. No-fail and frustration-free to give a sense of achievement. Equally valuable for conversation-prompting, improving dexterity and encouraging fine motor skills. Beautifully illustrated with age-appropriate content. Durable plastic that meets infection control standards. 15 pieces. Small pieces. Size: 36 x 25 x 0.85cm

| OA822784 | The Sewing Box      | VAT Relief | £ 15.95 |
|----------|---------------------|------------|---------|
| OA822785 | The Tool Shed       | VAT Relief | £ 15.95 |
| OA822786 | The Allotment       | VAT Relief | £ 15.95 |
| OA822787 | The Baking Cupboard | VAT Relief | £ 15.95 |