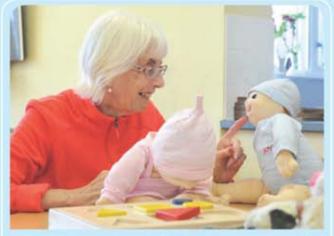

#### Independence

"Duncan was able to use this panel independently, without anyone helping - he interacted with the panel for some time, enjoying pressing different buttons, and the sounds these made. A thumbs up from Duncan!"

Ros, Manager, Edmund Street Centre

#### Inclusive

With the screen brightness dimmed to its lowest setting, Lauren who avoids bright lights, willingly interacted with the panel, and was able to enjoy choosing her favourite colours - green and blue. Lauren also liked the sounds produced when she pressed the buttons.

#### Interactive

Carol realised that she could also control the colours of other products using the Colour Command Centre<sup>™</sup>, such as fibre optics. As a fun game with Ros, Carol quickly chose the coloured button that Ros named, challenging response times and encouraging listening skills and concentration.

See page 22 for panel

Enjoyable and Interactive

A Great Challenge For Users

Provides Visual & Auditory Rewards

Suitable For A Range Of Users

#### Colour Catch Combo™

"Provides visual and auditory rewards to every user. Could be suitable for people with visual perception disorders, such as strokes and brain injury."

Lesley Collier, Senior Lecturer at Brunel University London and advisor to ROMPA\*