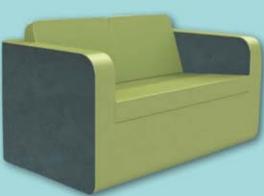

#### **Chatsworth Furniture**

| OA822553 | Chatsworth Chair Deluxe Fabrics                        | Size: 75W x 80D x 75cmH                           | £ 365.00             |
|----------|--------------------------------------------------------|---------------------------------------------------|----------------------|
| OA822555 | Chatsworth Chair Deluxe Fabrics with high back         | Size: 75W x 90D x 108cmH                          | £ 545.00             |
| OA822557 | Chatsworth 2 Seat Settee Deluxe Fabrics                | 2-seat settee allowing a carer or relative to sit | close to the client. |
|          |                                                        | Size: 135W x 80D x 75cmH                          | £ 625.00             |
| OA822559 | Chatsworth 2 Seat Settee Deluxe Fabrics with high back | Size: 135W x 90D x 108cmH                         | £ 725.00             |
| OA822586 | Large Foot Stool Deluxe Fabrics                        |                                                   | £ 227.50             |
| OA822797 | Chatsworth Rocking Chair Deluxe Fabrics                | Size: 75W x 80D x 75cmH                           | £ 625.00             |

#### Deluxe Fabrics: Textured Fabric

Contemporary yet classy colours with a blend of texture and softness to suit every indoor environment. Beautiful, tactile and practical. Fire-retardant (Crib 5), stain-resistant, phthalate-free and REACH compliant. The fabric itself is waterproof, although seams are not due to the nature of stitching.

All the colour options are anti-microbial, with the exception of Slate.

The sides of the Chatsworth furniture can be made in Textured Fabric, whilst the remainder (e.g. seat and cushions) is typically in Faux Leather.

There are lots more options available in the Chatsworth range, including Corner Units and Settees with single arms (Left or Right). Our furniture is also available in PVC (vinyl), in a choice of 18 colours. Multiple pieces can be placed together to maximise the space available.

#### Deluxe Fabrics: Faux Leather Fabric

Available in striking colours, this subtly-textured fabric is as hard wearing as it is stylish. Vibrant yet tasteful, this strong fabric is a combination of PVC, Cotton, Polyester and PU. Fire-retardant (Crib 5), phthalate-free, anti-microbial and REACH compliant. The fabric itself is waterproof, although seams are not due to the nature of stitching.

Whole pieces of Chatsworth furniture can be made in up to two colours of Faux Leather, or one colour can be selected with one colour of Textured Fabric on the sides.

Contraction of the contraction o