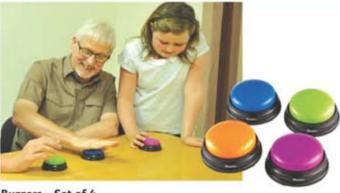

#### Buzzers - Set of 4

Great for quizzes - each player or group has their own buzzer to press when they have the answer. Each has its own sound - honking horn, doorbell, boxing bell and boing. Engaging, fun and interactive. Each requires 2 AAA batteries (to be purchased separately). For 4 years and over.