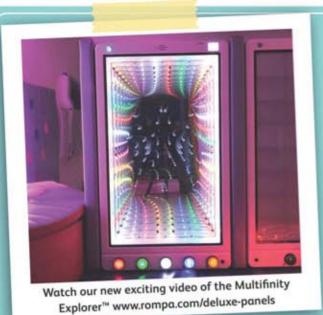

#### Multifinity Explorer™

Create visually stunning infinity effects by selecting from a number of shapes, colours, patterns and speeds. Packed with sound effects and music which makes for a truly exciting multi-sensory experience. With a huge range of effects to choose from. Allows supervisors to match activity to need. Encourages interaction, visual tracking, hand-eye co-ordination and an understanding of cause and effect. Features include:

- Over 1500 unique and easily selected pattern combinations
- Select from 8 shapes, 11 colours, 6 patterns and 3 speeds
- · With circles, squares, triangles and more to engage users
- Facilitates choice and control
- 3 modes of operation passive, interactive and music
- · Accessible and illuminated push buttons

Size: 115H x 67W x 10cm

OA822869 VAT Relief £ 995.00