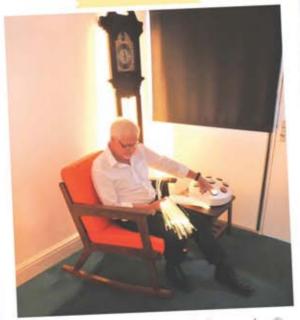

#### **Rocking Chair**

Allows repetitive rocking movements which are soothing and calming. The comfortable cushions to the seat and back are available in hard wearing and easy to clean faux leather. With arm rests and a sloped back to encourage a restful seated position. The fabric is fire-retardant (Crib 5), phthalate-free. anti-microbial and REACH compliant. Please specify cushion colour required when ordering: Ocean Blue, Ginger Snap, Grape, Citrus Green, Walnut or Scrubs. See page 19.

Prefer a static chair? No problem! Simply unscrew the curved bases from the legs using an Allen key

£ 459.95