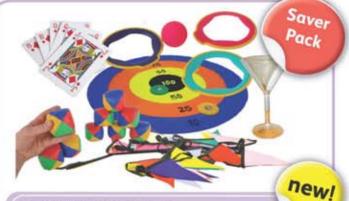

#### Strawberry Fayre Saver Pack

Helps put the fun in fundraising! A great set to get you started with your fayres, fêtes and festivals. With games and activities to involve all the family, bunting to decorate your stalls and damage-resistant glasses to keep everyone suitably refreshed with mocktails. Plan for the perfect party now, to raise money for your sensory room, whilst ensuring everyone has a good time. Contents may vary, but pack typically includes:

- 10 Damage-Resistant Martini 'Glasses' Soft Flying Saucers
  - Colossal Cards

- Tin Can Crash
- · Target Play
- · Rainbow Draw-On Bunting

OA823016

· Juggling Balls · Rings

£ 104.95

Please note that some products are non-returnable and are marked in the catalogue with the (2) icon