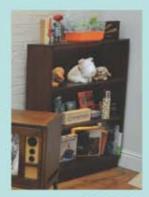

#### **Illuminated Book Case**

Perfectly displays treasured trinkets, prized possessions and beloved belongings. Spacious shelving allows books, nostalgic items, reminiscence resources, activities and comforting objects to be stored in a tidy and accessible way. No ordinary book case, this sturdy ROMPA® unit has built-in LEDs to better show items placed on it and to provide subtle and colourchanging lighting. Weight: 36kg Size: 95W x 28D x 129cmH OA822795