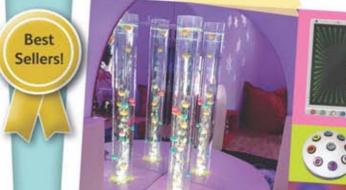

#### Deluxe Snoezelen® Sensory Corner Kit

snoezelen

Makes the most of minimal space. Includes some of our most popular products and is easily installed. Comprehensive yet affordable. Even more interactive than the Kit 22517, thanks to the fibre optic carpet, wall panel and the Deluxe version of the remote control. Great for choice and empowerment, the Deluxe Switch adds a variety of sounds and switching options. Includes:

- Maxi Ball Bubble Tube 1.5mH
- · Fibre Optics 2m x 200 strands
- · Light Source
- 2 Curved Mirrors 165 x 80cm
- Cream Curved Cushioned Platform 80 x 80 x 30cm
- Deluxe 8 Colour Wirefree Controller
- · Bubble Tube Collar (20cm)
- Multifinity Explorer Panel
- Single Panel Porter
- Milky Way Mat (2 x 1m) and Light Source

822981

£ 3,495.00