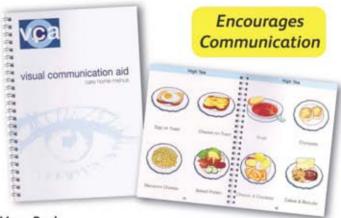

#### Menu Book

An essential tool that helps bridge the gap between carers and residents. This easy to understand book helps reduce frustration and misunderstanding by removing language as a barrier, letting the pictures do the talking. Colourful images of commonly eaten dishes provide an effective way of expressing menu choices at a time when communication can often be difficult because of language, cultural or generational differences, or because of a sensory impairment (such as hearing difficulties). Each selection contains pictures of everyday meals, drinks and snacks. By pointing at the dishes on the menu choices are clear, giving people control over their menu selections. This book also includes three wipe-clean boards to write your own messages and menu choices.

21 pages. Ring-bound. Size: 21 x 15cm

OA821408 zero-rated £ 16.50