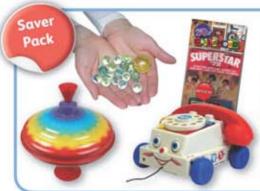

#### Strawberry Fayre Saver Pack

Helps put the fun in fundraising! A great set to get you started with your fayres, fêtes and festivals. With games and activities to involve all the family, bunting to decorate your stalls and damage-resistant glasses to keep everyone suitably refreshed with mocktails. Plan for the perfect party now, to raise money for your sensory room, whilst ensuring everyone has a good time. Contents may vary, but pack typically includes:

- 10 Damage-Resistant Martini 'Glasses' Soft Flying Saucers
  - Colossal Cards

- Tin Can Crash
- · Target Play
- · Rainbow Draw-On Bunting

OA823016

· Juggling Balls · Rings

£ 104.95

Please note that some products are non-returnable and are marked in the catalogue with the (2) icon