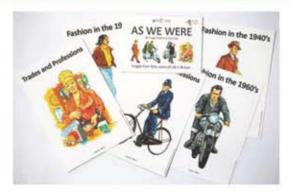

#### As We Were Memory Cards - Set of 16

Double-sided and laminated. Can help to prompt conversation and bring back fond memories of Britain in the 1940s to 1970s amongst older adults. The 30 images include: Fashion; Trades and Professions; The High Street and In The Countryside. Great with the As We Were - Dementia Care Book.

Size: 18.8H x 13.8cmW

OA855835 VAT Relief £ 9.95

#### As We Were - Dementia Care Book

Created specifically for use with people with Dementia. With a focus on the fashions and the trades and professions of yesteryear. From the 1940s suit and trilby hat to the flared trousers and flowing dresses of the 1970s. The jobs include miner, factory seamstress, milkman and shopkeeper. Includes colour illustrations with accompanying facts and pages to be coloured in. Paperback. 22 pages.

Size: 21W x 29.7cmH OA855834 zero-rated

£ 9.95