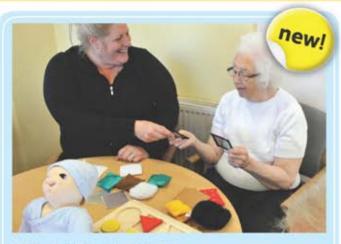

#### Creative Magnetic Scene

Place the magnetic pieces wherever you wish on the board. Great for adults who struggle to pick up jigsaw pieces and place them correctly as their dementia progresses. No-fail and frustration-free to give a sense of achievement. Equally valuable for conversation-prompting, improving dexterity and encouraging fine motor skills. Beautifully illustrated with age-appropriate content. Durable plastic that meets infection control standards. 15 pieces. Small pieces. Size: 36 x 25 x 0.85cm

| OA822784 | The Sewing Box      | VAT Relief | £ 15.95 |
|----------|---------------------|------------|---------|
| OA822785 | The Tool Shed       | VAT Relief | £ 15.95 |
| OA822786 | The Allotment       | VAT Relief | £ 15.95 |
| OA822787 | The Baking Cupboard | VAT Relief | £ 15.95 |