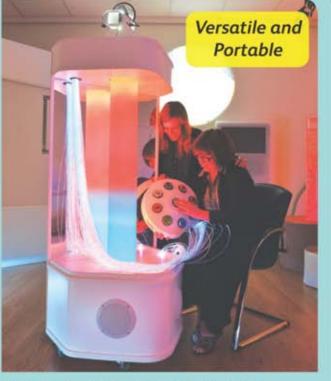

#### Snoezelen® SenStation™

An all-in-one sensory solution. A mobile unit featuring Snoezelen® favourites. On high quality castors with brakes, so it's moveable - these popular multi-sensory resources can go to the users, rather than users having to move to the products. Perfect for those who don't have a dedicated sensory room. Stimulating, multi-functional, interactive and practical. With sensory elements on all sides to make maximum use of available space. Birch ply with a lacquered finish as standard. Weight: approx. 130kg

#### Includes:

- 2 Wall Panels of your choice (Colour Command Centre<sup>™</sup>, Multifinity Explorer<sup>™</sup>, Fireworks Extravaganza<sup>™</sup>, Sound to Sight Showtime<sup>™</sup> or ColourCatch Combo<sup>™</sup> - see pages 6-8, 22-25)
- · Waterless Rainbow Tube 125cmH
- · Fibre Optics (100 stands x 2mL) and Light Source
- Milky Way Carpet Mat and Light Source
- Interactive Aroma Panel
- · Projector and accessories
- Deluxe 8 Colour Wirefree Controller
- Storage cupboard, trays and shelves
   Size: approx. 150L x 70W x 135cmH

OA822888 VAT Relief

£ 7995.00

Snoezelen® Sensory Corner Kit