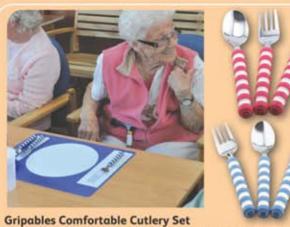

OA820778 VAT Relief £ 99.99

OA822960

£ 1295.00

Light-weight, textured-handled cutlery. Intended for those with grasping difficulties. The raised rings of the soft plastic handles allow a better grip and so the cutlery is less likely to slip out of the hands. Each set includes a knife, fork and spoon. Dishwasher-safe.

Size: spoon 15cmL; knife 14cmL

£ 11.95 OA821703 £ 11.95 OA821704

Light-weight with a textured handle to reduce slipping. With a large 2.5cm (1") diameter handle for easier holding and use. Stainless steel and ABS plastic for years of use. Dishwasher-safe.