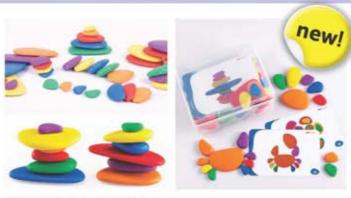

#### Creative Magnetic Scene

Place the magnetic pieces wherever you wish on the board. Great for adults who struggle to pick up jigsaw pieces and place them correctly as their dementia progresses. No-fail and frustration-free to give a sense of achievement. Equally valuable for conversation-prompting, improving dexterity and encouraging fine motor skills. Beautifully illustrated with age-appropriate content. Durable plastic that meets infection control standards. 15 pieces. Small pieces. Size: 36 x 25 x 0.85cm

| OA822784 | The Sewing Box      | VAT Relief | £ 15.95 |
|----------|---------------------|------------|---------|
| OA822785 | The Tool Shed       | VAT Relief | £ 15.95 |
| OA822786 | The Allotment       | VAT Relief | £ 15.95 |
| OA822787 | The Baking Cupboard | VAT Relief | £ 15.95 |