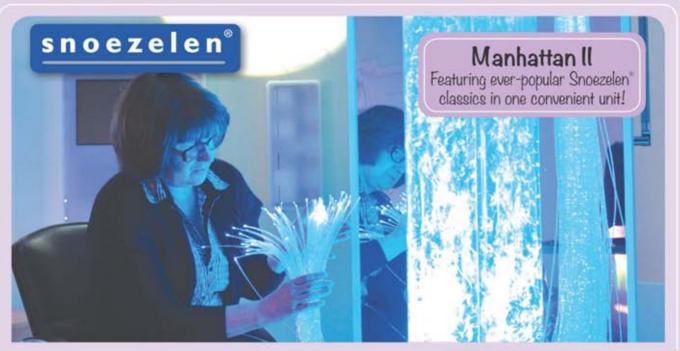

#### Manhattan II

A mobile multi-sensory unit that can be moved from room to room. The Manhattan II is practical, versatile, sturdy and aesthetically pleasing. With built-in speakers.

- · Bubble tube
- Music system
- · Fibre optics and light source
- 8 Colour Wirefree Controller
- Projector
- Storage compartments

White unless another colour is specified. Wood. Please note: the Manhattan is not intended to be sat or stood upon.

Size: 72W x 78.5D x 159cmH (without the projector)

OA820949 VAT Relief £ 2995.00