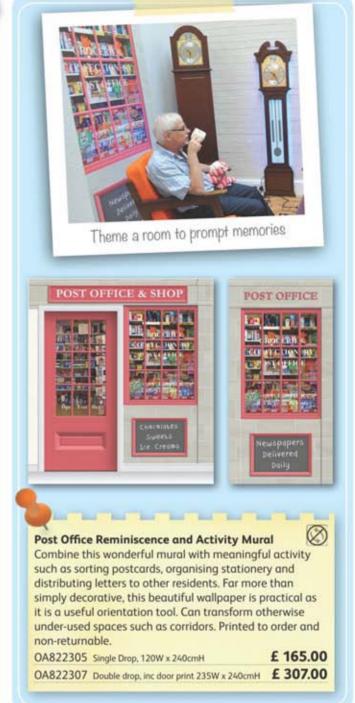

#### **Dining Room Murals**

Fabulous, high-quality printed wallpaper murals designed by a caring team of professional mural artists, photographers and illustrators who create resources solely for the care home industry. Each wall mural has meticulous attention to content detail, perspective and depth. The subject matters are inspired by residents and residential home requests and have been tested and proven with installations nationwide. These murals are more than just a decorative, quick and easy way to revamp a corridor or room. They are also practical, being an effective orientation tool for residents. Specific areas used for specific purposes become visibly obvious. Simple to put up with clear instructions. Printed to order and non-returnable. Standard height: 240cmH.

| OA822303 | Bakery (Single Drop 120W x 240cmH)                     | £ 165.00 |
|----------|--------------------------------------------------------|----------|
| OA822304 | Café (Single Drop 120W x 240cmH)                       | £ 165.00 |
| 04822308 | Pertourant (Double Drop inc. door print 235W x 240cmH) | £ 307.00 |