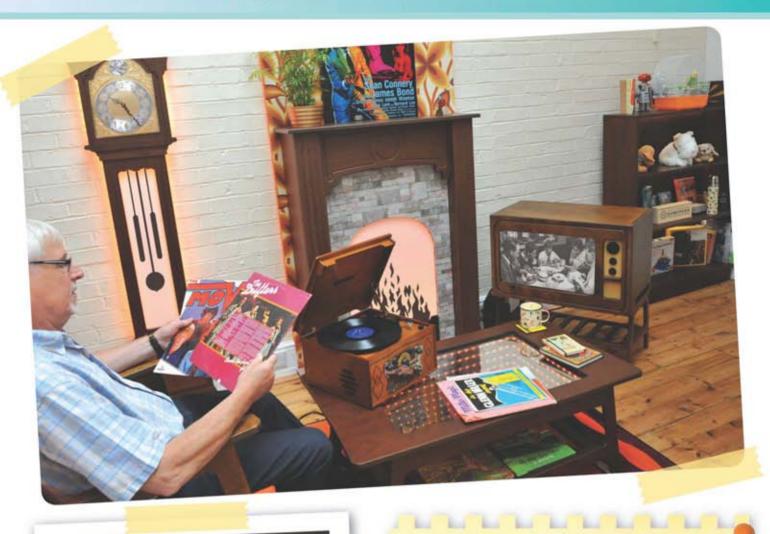

Visit www.olderadults.co.uk

Philip W., Verified Buyer

Traditional Furniture with Snoezelen® Multi-Sensory Products

Transform any space into a multi-sensory reminiscence area with our innovative, space saving sensory furniture range...

Have an unused space that you would like to turn into a valuable resource? Use our expertise and our free design service!

Contact us today on **01246 211 777** to discuss how we can help you to transform your area.

Our team can help you to create an environment which feels like it is from another era that can also be transformed into a fully functional sensory room providing calming effects.

Space can be at a premium in care homes and you may not always be able to have a Snoezelen® Multi-Sensory Environment and a reminiscence room. We have addressed this problem by combining traditional furniture with Snoezelen® multi-sensory products.

#### **Grandfather Glow Clock**

Classically styled with surprisingly contemporary benefits. With a large, traditional-looking and working clock for orientation. The column is attractively illuminated to provide relaxing and gentle light that softly changes colour and bathes the surrounding area in subtle hues. Purposefully designed to exclude the weight, bulk and noisy chiming of the real thing, this stunning alternative intentionally includes soothing sensory features to captivate and comfort. Mains-powered. Clock requires 1 AA battery. Weight: approx. 18kg Size: 58L x 60W x 200cmH

Faux Flame 'Fireplace'

OA822793

A focal point for any room. Far safer and more practical than a real fire, this visually appealing centrepiece implies warmth but does not heat up, avoiding the risk of injury and discomfort. Adds character and sensory comfort to rooms that have central or underfloor heating. The mood lit area changes colour slowly to attract and keep attention whilst the retro styling is reminiscent of household styles of yesteryear, Mains-powered. Size: 104L x 45W x 129cmH OA822792

#### **Multi-Purpose Television**

With all the definition, reliability and quality of a modern TV with the reassuring and nostalgic appearance of early models. The old-style exterior deceptively houses an up-to-date television, allowing viewing of favourite programmes. Also includes a DVD Player as well as HTMI and

VGA ports at the back for use as a projector for our Sensory Magic<sup>®</sup> system (see www.olderadults.co.uk). With an integral shelf for storage. Mains-powered. Weight: 25kg Size: 74L x 40W x 77cmH OA822794 £ 770.00

#### **Illuminated Book Case**

Perfectly displays treasured trinkets, prized possessions and beloved belongings. Spacious shelving allows books, nostalgic items, reminiscence resources, activities and comforting objects to be stored in a tidy and accessible way. No ordinary book case, this sturdy ROMPA® unit has built-in LEDs to better show items placed on it and to provide subtle and colourchanging lighting. Weight: 36kg Size: 95W x 28D x 129cmH OA822795