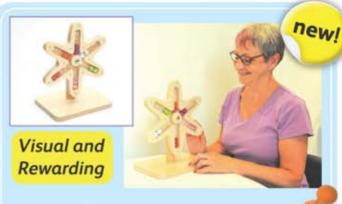

#### **Rotating Bell Flower**

Push a petal to set the integral bells in motion to make a delightful sound. A pleasant reward for minimal effort. Visual and auditory. Encourages fine motor skills, focus and an understanding of cause and effect. With a sturdy base for stability. Lovely quality. Perfect for those who find repetitive motions soothing. The flower is 2.5cmW (including the clear acrylic front) and so there is a substantial target area to reach for. Size: base 25L x 20W x 1.8cmH; overall 34cmH

OA823041 £ 84.95