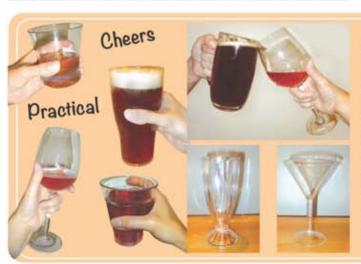

#### Damage-Resistant 'Glasses'

Looks and feels like glassware with all of the practicality of polycarbonate - stain resistant, break resistant and chip resistant. Dishwasher-safe. Virtually unbreakable, so practical whilst equally age-appropriate.

| OA822755 | Wine, 15oz                | £ 5.99  |
|----------|---------------------------|---------|
| OA822756 | Martini, 10oz             | £ 2.99  |
| OA822757 | Spirits, 11.5oz           | £ 5.99  |
| OA822758 | Juice, 14.75oz            | £ 2.99  |
| OA822759 | Beer, 20oz (pint)         | £ 2.99  |
| OA822760 | Icecream sundae, 13.5oz   | £ 5.99  |
| OA822761 | Beer Tankard, 20oz (pint) | £ 11.30 |