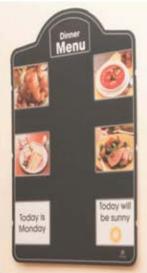

#### **Display Frame**

Easy way to display information, schedules, menus, cards, posters, photographs and creative artwork. Practical for orientation and sequencing purposes as well as decorative and uplifting. For individuals who are bed-bound or who spend a lot of time in a few places, these allow the visual stimulation in a room to be repeatedly and regularly refreshed and updated. Use to encourage grandchildren to bring Nana or Grandpa their paintings and drawings. Simply slide your information or imagery into the slot and change this as often as required without removing the frame from the wall. Especially effective when used in multiples. To be wall-mounted. White.

#### **Customisable Information** Board

With transparent pockets to display activity schedules, menus, photographs, news ... whatever you need to communicate in a clear, accessible and visual way. With a durable and wipe clean surface. Includes a USB drive pre-loaded with a large choice of meal pictures - simply print off the chosen picture and insert. Made from anti-glare modified acrylic.

Size: 38W x 54.5cmH

OA822801 £ 113.51

More murals sizes available. For more information please visit www.olderadults.co.uk