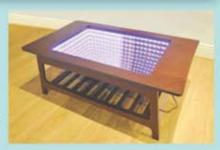

#### **Infinity Table**

A generously-sized table with a beautiful and engaging visual effect. Safely enclosed lights give the illusion of continuing deep within the spacious table. These maintenance-free LEDs automatically change

colour in a gentle cycle to provide soothing mood lighting and to maintain interest. With an integral shelf for additional storage of books, magazines and so on. Mains-powered.

Weight: approximately 23kg. Size: 110L x 65W x 40cmH OA822791

£ 665.00