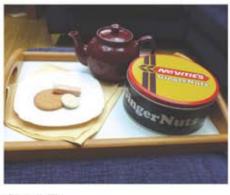

#### McVitie's Ginger Nuts Biscuit Tin

Biscuit anyone? We all have our own sugary favourites and this is a lovely way to find out the favourites of the adults you care for. Nostalgic, practical and a fabulous gift.

Size: 19.7cm diameter x 8.5cmH

OA822169 £ 6.95