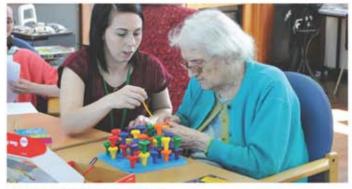

Turn and replace the wooden cubes to create new patterns and shapes. Be imaginative or create specific shapes and combinations. Encourages movement, hand-eye coordination, planning and reasoning. Includes wooden tray and 16 cubes.

Size: tray 21.5 x 21.5cm; cube 4.5 x 4.5 x 4.5cm

OA823029 £ 21.95