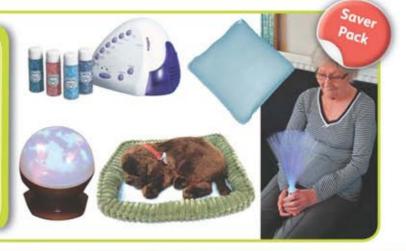

#### Relaxation Saver Pack for Older Adults

An affordable pack of visual, tactile, auditory and aromatic resources to promote relaxation and calming. Contents may vary, but typically includes a Vibration Pillow, an Oasis Aroma and Sound Diffuser, a Laser Sphere Projector, a Fibre Optic UFO and a Precious Pet Puppy. A great starting point from which to build up your multi-sensory provision. Offers a saving compared with individual purchases. Requires various batteries (to be purchased separately).