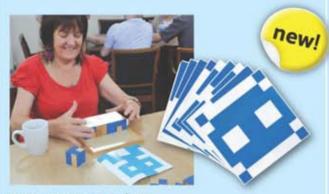

#### Pattern Cards - Set of 10

Encourage structured yet independent use of the Combi Blocks. Useful for building matching skills. Double-sided. Plastic.

Size: 18 x 18cm

OA823031

£ 9.95

new

Pattern Combi Blocks and Cards Saver Pack Buy both the Blocks and Cards together and save more.