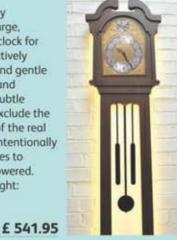

#### **Grandfather Glow Clock**

Classically styled with surprisingly contemporary benefits. With a large, traditional-looking and working clock for orientation. The column is attractively illuminated to provide relaxing and gentle light that softly changes colour and bathes the surrounding area in subtle hues. Purposefully designed to exclude the weight, bulk and noisy chiming of the real thing, this stunning alternative intentionally includes soothing sensory features to captivate and comfort. Mains-powered. Clock requires 1 AA battery. Weight: approx. 18kg Size: 58L x 60W x 200cmH