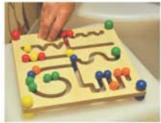

#### Track Labyrinth

A no-fail and slightly simpler version of the Shape Labyrinth in that the attached pegs are the same shape and there is no identified start/finish. Guide the colourful pegs around the track as you wish. Use the included cards showing patterns to replicate for a more challenging activity.

Size: approx. 29 x 29cm

OA821745 £ 15.00