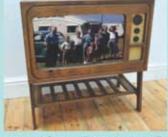

#### **Multi-Purpose Television**

With all the definition, reliability and quality of a modern TV with the reassuring and nostalgic appearance of early models. The old-style exterior deceptively houses an up-to-date television, allowing viewing of favourite programmes. Also includes a DVD Player as well as HTMI and

VGA ports at the back for use as a projector for our Sensory Magic<sup>®</sup> system (see www.olderadults.co.uk). With an integral shelf for storage. Mains-powered. Weight: 25kg Size: 74L x 40W x 77cmH OA822794 £ 770.00