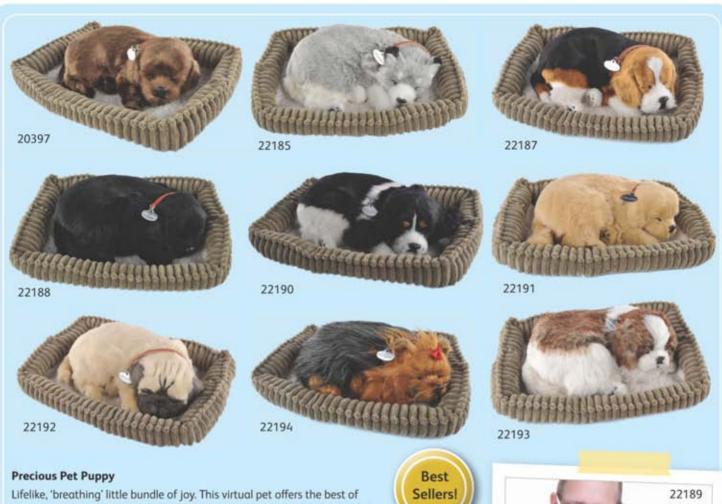

See page 22 for panel

Enjoyable and Interactive

A Great Challenge For Users

Provides Visual & Auditory Rewards

Suitable For A Range Of Users

Caroline Jones, Grant Co-ordinator, Gloucestershire

See page 20 for the SenStation™

See page 17 for Manhattan II

For more information about the Manhattan II please visit www.olderadults.com

Look at the fantastic Manhattan II with LED Waterless Rainbow for an alternative to the Manhattan II on page 17