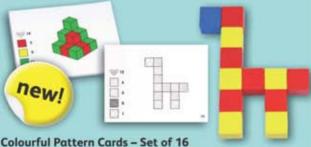

#### Colourful Pattern Cards - Set of 16

Designed for use with Colourful Wooden Pattern Cubes. Double-sided. Colour on one side, colour-coded black and white on the other. Various difficulty levels.

Size: 16 x 12cm

OA823034

£ 10.50

Colourful Wooden Pattern Cubes and Cards Saver Pack
Buy both the cubes and the cards and save more.

OA823035
£ 20.95

For more information about products visit www.olderadults.co.uk

£ 17.95