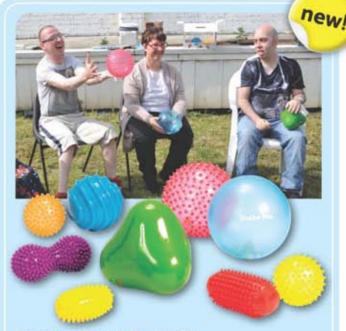

#### Strawberry Fayre Saver Pack

Helps put the fun in fundraising! A great set to get you started with your fayres, fêtes and festivals. With games and activities to involve all the family, bunting to decorate your stalls and damage-resistant glasses to keep everyone suitably refreshed with mocktails. Plan for the perfect party now, to raise money for your sensory room, whilst ensuring everyone has a good time. Contents may vary, but pack typically includes:

- 10 Damage-Resistant Martini 'Glasses' Soft Flying Saucers
  - Colossal Cards

- Tin Can Crash
- · Target Play
- · Rainbow Draw-On Bunting

OA823016

· Juggling Balls · Rings

£ 104.95

Please note that some products are non-returnable and are marked in the catalogue with the (2) icon