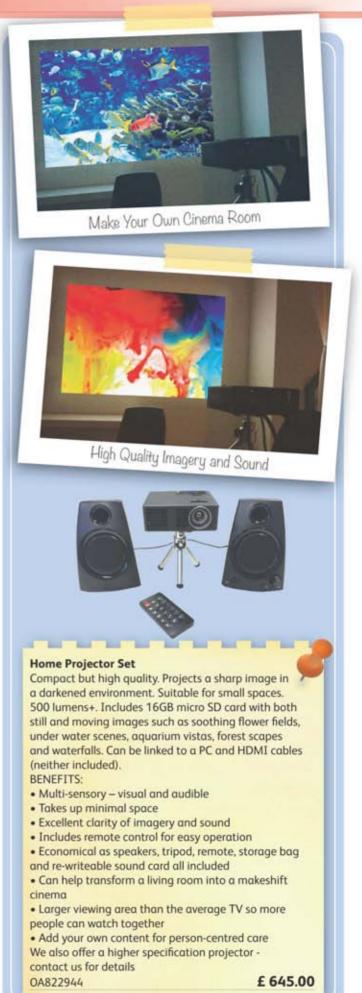

#### **Multi-Purpose Television**

With all the definition, reliability and quality of a modern TV with the reassuring and nostalgic appearance of early models. The old-style exterior deceptively houses an up-to-date television, allowing viewing of favourite programmes. Also includes a DVD Player as well as HTMI and

VGA ports at the back for use as a projector for our Sensory Magic<sup>®</sup> system (see www.olderadults.co.uk). With an integral shelf for storage. Mains-powered. Weight: 25kg Size: 74L x 40W x 77cmH OA822794 £ 770.00