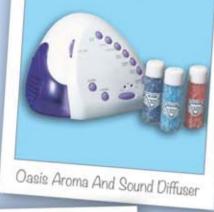

#### 18051 Oasis Aroma and Sound Diffuser

"Amazing! We recently bought this product for one of our sensory rooms here at sensory planet to give some background sound to the room. It works great! Gives the room a more relaxing feel as well as the aroma, our users love it and would highly recommend it!" Pariss W., Verified Buyer

#### Oasis Aroma and Sound Diffuser

Scent and sound combined for an ultra-relaxing sensation!

- Seven sounds including Heart Beat, Ocean, Fountain, Summer Night, White Noise, Bird Song, Spring Rain
- · With volume control
- Includes 4 pots of Aroma Beads for different moods: Energising, Relaxing, Inhalation and Revitalise
- Automatic timer for 15, 30 or 45 minutes
- · Battery or mains operated (batteries to be purchased separately)

For sales and enquiries contact us today

· Compact - requires minimal space

Size: 19L x 10W x 12cmH

OA818051

£ 41.95