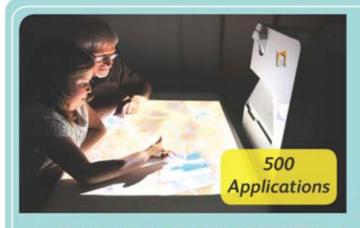

#### Mobile Interactive Floor Projection

Interact with projected imagery on the floor or a tabletop using movement. Swipe your foot across the floor to kick a virtual football ... walk through a pond to make fish swim ... brush aside leaves to scatter them in all directions and reveal an image ... press on the correct answer buzzer in a multiple choice quiz ...

#### BENEFITS

- · Straight-forward and intuitive use
- · Visual, audible and super-responsive
- Endless opportunities for interaction and enjoyment for all the family
- . Easily moved from one room to another by one person
- · Empowering and encourages choice and control
- · Meaningful and engaging activities
- Height-adjustable for variable image size use on wheelchair trays, table tops as well as large floors
- · Compact and installation-free
- Large library content 500 applications and 35 templates
- · Easily customisable to create person-centred content
- Includes the highest quality and clarity short-throw projection available

To find out more and watch our videos on line go to www.rompa.com/mobile-interactive-floor-projection.html

OA822589 VAT Relief £ 7995.00