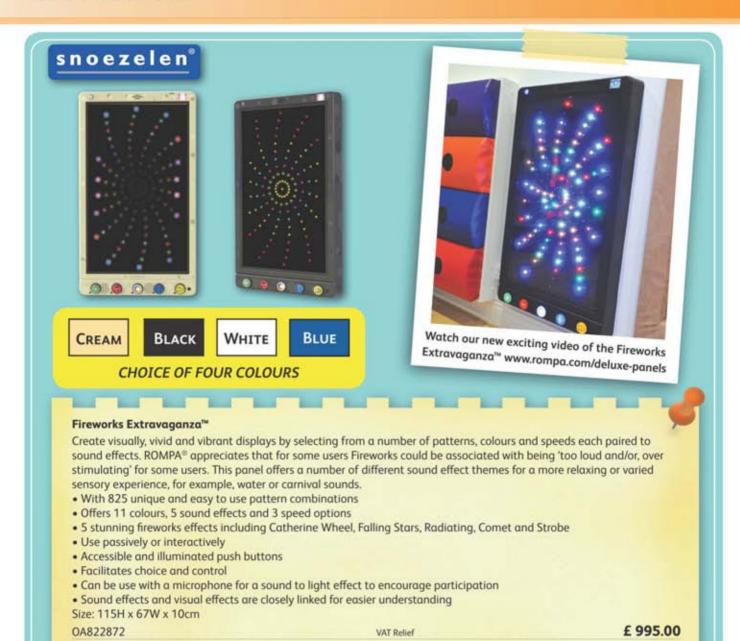

#### New ROMPA® Deluxe Wall Panels

- Multi-sensory visual, tactile and audible
- Can be enjoyed passively for calming or interactively for stimulation
- Adjustable brightness, volume and difficulty levels
- Multiple modes to suit different abilities and preferences
- Integral MP3 player with sound card reader to play your own music
- · Intuitive user interfaces for both the supervisor and the user
- Appealing to all ages
- · Compatible with ROMPA® wireless controllers for inclusion
- · Large display screen to assist visually impaired users and invite participation
- · Light weight and easily wall-mounted or used in a Porter (to take the activity to the individual/group)

- · Large illuminated push buttons with corresponding fun sound effects
- · Choose from a white, black, blue or cream frame please specify when ordering
- Textured frame matt, glossy and textured circles provide an exciting tactile experience
- Statistics display to help monitor user progress
- With sockets for connecting your own switches (to facilitate access by less mobile participants)

#### Colour Command Centre™

Rewarding and responsive; empowering and engaging. Navigate through a spectrum of colours, patterns and levels of brightness on the large Colour Command Centre™. Change the colour and the brightness of the large display as well as that of other ROMPA® products in your room. Unique, in that this is both a ROMPA® Wi Fi controller and a Wi Fi controllable product.

- 3 modes of operation passive, interactive and music
- · Different effects such as solid colours, colour fading in and out, lights looping around the display
- Multiple illuminated push buttons at the base and within the display
- Use the panel buttons to select a base colour; then press the on screen buttons to adjust the hues and brightness of that colour
- Can be use with a microphone for a sound to light effect to participate using sound Size: 115H x 67W x 10cm

£ 995.00 OA822871 VAT Relief

The Colour Catch Combo™ is inclusive and universally-appealing. Multiple activity modes offer something for everyone:

- Colour Fill: press any of the coloured buttons (or a switch connected next to the buttons) to fill the display with colour.
   No fail, this encourages pair/teamwork and co-operative play. Interaction is encouraged by visual and auditory rewards.
- Colour Match: A coloured square appears in the display and users press the corresponding coloured button to score points.
   This activity encourages focus and concentration, as well as colour matching and motor skills.
- Memory Match: Like the Colour Match activity, but with an added challenge. The coloured square disappears after a few
  moments the user recalls its colour and presses the corresponding button (or connected switch). This engaging activity tests
  memory skills as well as encouraging movement and participation.
- Falling Colour Match: Coloured squares randomly travel down the display users press the corresponding coloured button (or their own switch) before the squares reach the bottom. Very popular with clients of all ages, this contest encourages quick-thinking, visual tracking, sequencing, motor planning and is great for individual and team play.

For less physically able users, interaction is also possible using a microphone, allowing participation by sound-making.

Lesley Collier, Senior Lecturer at Brunel University London and advisor to ROMPA®, commented that our Colour Catch Combo™ could be suitable for people with visual perception disorders, such as strokes and brain injury.

Watch our new exciting video of the Colour Catch Combo™ www.rompa.com/deluxe-panels