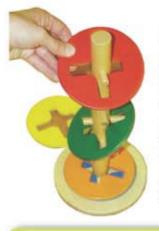

#### Creative Magnetic Scene

Place the magnetic pieces wherever you wish on the board. Great for adults who struggle to pick up jigsaw pieces and place them correctly as their dementia progresses. No-fail and frustration-free to give a sense of achievement. Equally valuable for conversation-prompting, improving dexterity and encouraging fine motor skills. Beautifully illustrated with age-appropriate content. Durable plastic that meets infection control standards. 15 pieces. Small pieces. Size: 36 x 25 x 0.85cm

| OA822784 | The Sewing Box      | VAT Relief | £ 15.95 |
|----------|---------------------|------------|---------|
| OA822785 | The Tool Shed       | VAT Relief | £ 15.95 |
| OA822786 | The Allotment       | VAT Relief | £ 15.95 |
| OA822787 | The Baking Cupboard | VAT Relief | £ 15.95 |