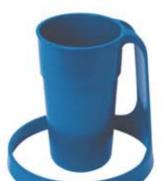

#### Double-Handled Mug

This transparent mug makes drinking easier and safer for those with weak grip or tremors. Accommodates adult fingers, whilst the drinking spout helps prevent spills. Safe for dishwasher and microwave use. Can be sterilised in boiling water. Holds 296ml (10 fl oz). Size: 13H x 14cmW including handles (9cm diameter) £ 12.95 OA821699