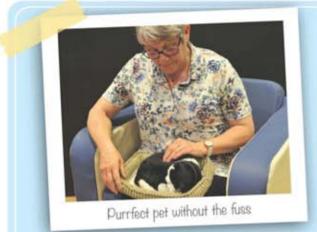

#### Relaxation Saver Pack for Older Adults

An affordable pack of visual, tactile, auditory and aromatic resources to promote relaxation and calming. Contents may vary, but typically includes a Vibration Pillow, an Oasis Aroma and Sound Diffuser, a Laser Sphere Projector, a Fibre Optic UFO and a Precious Pet Puppy. A great starting point from which to build up your multi-sensory provision. Offers a saving compared with individual purchases. Requires various batteries (to be purchased separately).