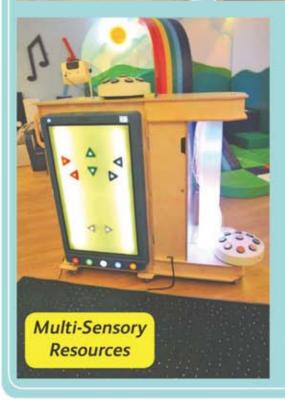

#### New ROMPA® Deluxe Wall Panels

- Multi-sensory visual, tactile and audible
- Can be enjoyed passively for calming or interactively for stimulation
- Adjustable brightness, volume and difficulty levels
- Multiple modes to suit different abilities and preferences
- Integral MP3 player with sound card reader to play your own music
- · Intuitive user interfaces for both the supervisor and the user
- Appealing to all ages
- · Compatible with ROMPA® wireless controllers for inclusion
- · Large display screen to assist visually impaired users and invite participation
- · Light weight and easily wall-mounted or used in a Porter (to take the activity to the individual/group)

- · Large illuminated push buttons with corresponding fun sound effects
- · Choose from a white, black, blue or cream frame please specify when ordering
- Textured frame matt, glossy and textured circles provide an exciting tactile experience
- Statistics display to help monitor user progress
- With sockets for connecting your own switches (to facilitate access by less mobile participants)

#### Multifinity Explorer™

Create visually stunning infinity effects by selecting from a number of shapes, colours, patterns and speeds. Packed with sound effects and music which makes for a truly exciting multi-sensory experience. With a huge range of effects to choose from. Allows supervisors to match activity to need. Encourages interaction, visual tracking, hand-eye co-ordination and an understanding of cause and effect. Features include:

- Over 1500 unique and easily selected pattern combinations
- Select from 8 shapes, 11 colours, 6 patterns and 3 speeds
- · With circles, squares, triangles and more to engage users
- Facilitates choice and control
- 3 modes of operation passive, interactive and music
- · Accessible and illuminated push buttons