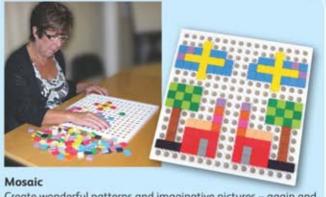

OA823032

£ 27.95

Create wonderful patterns and imaginative pictures – again and again, without the mess of paints. For those individuals who find repetitive motions soothing, this can be enjoyed repeatedly. Includes board and 350 squares in 12 colours. Plastic. Size: board 39 x 39cm; squares 2.3 x 2.3cm

OA820347