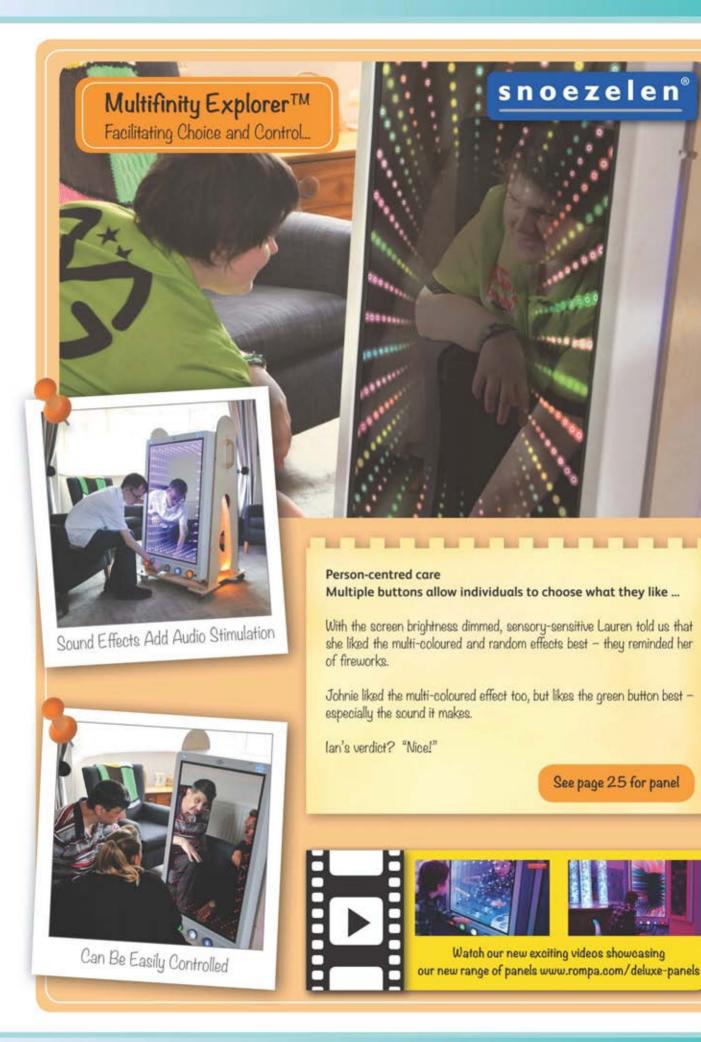

#### Multifinity Explorer™

Create visually stunning infinity effects by selecting from a number of shapes, colours, patterns and speeds. Packed with sound effects and music which makes for a truly exciting multi-sensory experience. With a huge range of effects to choose from. Allows supervisors to match activity to need. Encourages interaction, visual tracking, hand-eye co-ordination and an understanding of cause and effect. Features include:

- Over 1500 unique and easily selected pattern combinations
- Select from 8 shapes, 11 colours, 6 patterns and 3 speeds
- · With circles, squares, triangles and more to engage users
- Facilitates choice and control
- 3 modes of operation passive, interactive and music
- · Accessible and illuminated push buttons

Size: 115H x 67W x 10cm

OA822869 VAT Relief £ 995.00

#### Inclusive

With the screen brightness dimmed to its lowest setting, Lauren who avoids bright lights, willingly interacted with the panel, and was able to enjoy choosing her favourite colours - green and blue. Lauren also liked the sounds produced when she pressed the buttons.

See page 22 for panel

Enjoyable and Interactive

A Great Challenge For Users

Provides Visual & Auditory Rewards

Suitable For A Range Of Users