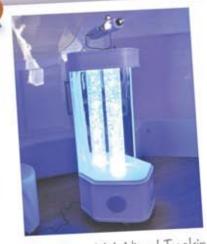

#### Manhattan II with LED Waterless Rainbow Tube

Specifically created for areas where infection control is paramount. A multi-sensory unit that can be moved from room to room. Practical, the sensory resources can be taken to the users, rather than their having the discomfort of moving to a potentially unfamiliar environment.

Includes key Snoezelen® products to encourage relaxation or distraction and stimulation:

- LED Waterless Rainbow Tube
- . Fibre Optics and Light Source
- Music system
- · Projector
- · Wireless Controller for choosing light colours
- · Storage compartments

Size: 72W x 78.5D x 159cmH (without the projector)

OA821774 VAT Relief **£ 2995.00** 