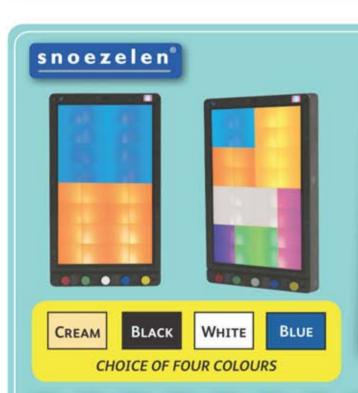

#### Colour Catch Combo™

Includes four colour based games designed to improve memory, colour recognition, motor skills but most of all to be great fun! Inviting and purposeful, the panel fills with colour and light during use and provides exciting visual and auditory rewards for taking part. Matching is an activity enjoyed by all ages.

- · For passive and interactive use
- · Four games including Memory Match, Colour Fill and Colour Match
- Adjustable challenge levels for a range of abilities from simple games to more complex memory tasks
- Easily-adjusted difficulty levels
- · Accessible and illuminated push buttons
- · Can be use with a microphone for a sound to light effect to encourage speech
- Touch screen tracks your score and the high score for the session
- Displays scores to help monitor progress

Size: 115H x 67W x 10cm

OA822873 VAT Relief £ 995.00

Not suitable for use with the Double Bubble Bonanza™ 22874. Visit www.rompa.com for more information