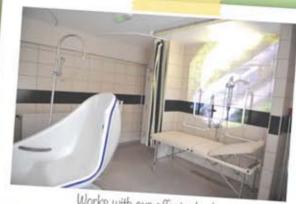

| OA822762 | Toilet   | £ 14.99 |
|----------|----------|---------|
| OA822763 | Bathroom | £ 14.99 |
| OA822803 | Lounge   | £ 14.99 |

Works with our effect wheels

#### **LED Projector for Water Environments**

Provides distraction and visual stimulation during bathtime. Adapted for use in damp environments, but equally useful in communal areas such as living rooms and dining rooms. IP20 rated.

- · Creates a large and ever-changing projection
- Provides age-appropriate imagery to promote conversation and to help bathers to relax
- Easily personalised use a different effect wheel according to individual interests

More powerful than 23008 LED100 Projector for Water Environments. Please seek advice from a suitably qualified electrician regarding the safe installation of this projector. It may be advisable to install this in a neighbouring room and project through a Perspex screen. Please purchase a Wheel Rotator and one or more Effect Wheel.