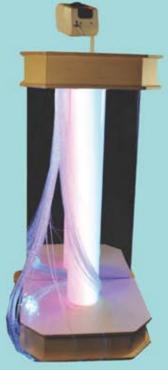

#### Snoezelen® SenStation™

An all-in-one sensory solution. A mobile unit featuring Snoezelen® favourites. On high quality castors with brakes, so it's moveable - these popular multi-sensory resources can go to the users, rather than users having to move to the products. Perfect for those who don't have a dedicated sensory room. Stimulating, multi-functional, interactive and practical. With sensory elements on all sides to make maximum use of available space. Birch ply with a lacquered finish as standard. Weight: approx. 130kg

#### Includes:

- 2 Wall Panels of your choice (Colour Command Centre<sup>™</sup>, Multifinity Explorer<sup>™</sup>, Fireworks Extravaganza<sup>™</sup>, Sound to Sight Showtime<sup>™</sup> or ColourCatch Combo<sup>™</sup> - see pages 6-8, 22-25)
- · Waterless Rainbow Tube 125cmH
- · Fibre Optics (100 stands x 2mL) and Light Source
- Milky Way Carpet Mat and Light Source
- Interactive Aroma Panel
- · Projector and accessories
- Deluxe 8 Colour Wirefree Controller
- Storage cupboard, trays and shelves
   Size: approx. 150L x 70W x 135cmH

OA822888 VAT Relief

£ 7995.00

Snoezelen® Sensory Corner Kit