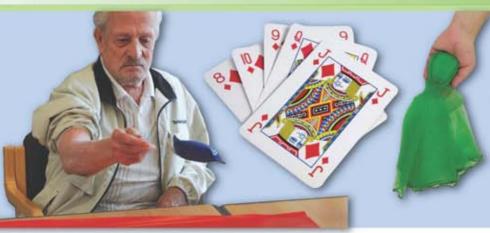

#### Great Inventions Playing Cards - 54 Cards

Wonderful alternatives to ordinary playing cards, these also stimulate conversation and encourage reminiscence. With inviting and sometimes humorous illustrations, these cards will get people thinking, talking and socially interacting. Includes 52 cards (1-10, Jack, Queen, King of 4 suits) and 2 Jokers. Fun, inexpensive and portable for holidays.

Size: 8.7 x 5.6cm (standard card size) OA822125

£ 3.95