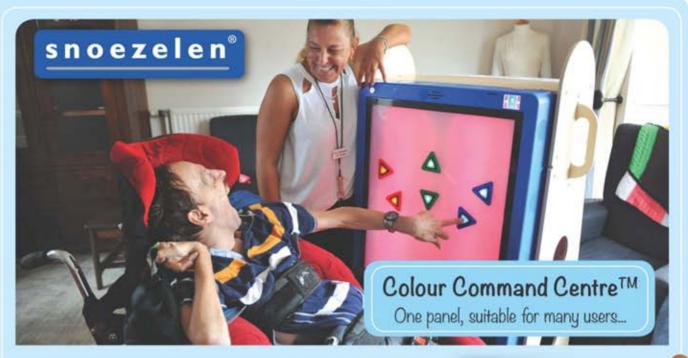

#### Colour Command Centre™

Rewarding and responsive; empowering and engaging. Navigate through a spectrum of colours, patterns and levels of brightness on the large Colour Command Centre™. Change the colour and the brightness of the large display as well as that of other ROMPA® products in your room. Unique, in that this is both a ROMPA® Wi Fi controller and a Wi Fi controllable product.

- 3 modes of operation passive, interactive and music
- · Different effects such as solid colours, colour fading in and out, lights looping around the display
- Multiple illuminated push buttons at the base and within the display
- Use the panel buttons to select a base colour; then press the on screen buttons to adjust the hues and brightness of that colour
- Can be use with a microphone for a sound to light effect to participate using sound Size: 115H x 67W x 10cm

£ 995.00 OA822871 VAT Relief

The Colour Catch Combo™ is inclusive and universally-appealing. Multiple activity modes offer something for everyone:

- Colour Fill: press any of the coloured buttons (or a switch connected next to the buttons) to fill the display with colour.
   No fail, this encourages pair/teamwork and co-operative play. Interaction is encouraged by visual and auditory rewards.
- Colour Match: A coloured square appears in the display and users press the corresponding coloured button to score points.
   This activity encourages focus and concentration, as well as colour matching and motor skills.
- Memory Match: Like the Colour Match activity, but with an added challenge. The coloured square disappears after a few
  moments the user recalls its colour and presses the corresponding button (or connected switch). This engaging activity tests
  memory skills as well as encouraging movement and participation.
- Falling Colour Match: Coloured squares randomly travel down the display users press the corresponding coloured button (or their own switch) before the squares reach the bottom. Very popular with clients of all ages, this contest encourages quick-thinking, visual tracking, sequencing, motor planning and is great for individual and team play.

#### Interactive

Carol realised that she could also control the colours of other products using the Colour Command Centre<sup>™</sup>, such as fibre optics. As a fun game with Ros, Carol quickly chose the coloured button that Ros named, challenging response times and encouraging listening skills and concentration.