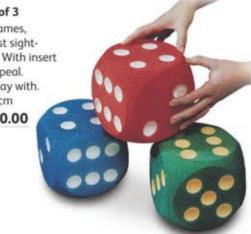

#### Foam Dice - Set of 3

Great for group games, especially amongst sightimpaired players. With insert dots for tactile appeal. Fun and safe to play with. Size: 16 x 16 x 16cm

OA814568 £ 20.00