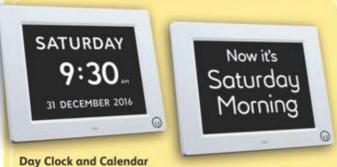

#### **Communal Orientation Clock**

A constant and reassuring source of information regarding time for communal areas such as hospital wards, day rooms, care homes and more. Includes custom software which can be attached to a large screen. The time is displayed in 3 different formats (traditional clock face; digital time (a.m./p.m., day of the week, date); now it's (day, time of day e.g. morning). The screen changes slowly and can display seasonal pictures as well as your own images (e.g. to correlate with visiting times) and your place name. Developed in conjunction with individuals at an older people's ward in a hospital and is intended for those agitated by a change of routine and by those who have Dementia.

- · Large screen for better visibility and greater impact than standard clocks
- · Comprehensive presentation of time, including those with variable levels of cognition
- Identifies day and night which is beneficial in 24 hour and constantly-illuminated environments such as hospitals
- Assists staff by answering and reinforcing repeated questions such as 'where am 1?' and 'what time is it?'
- Seasonal slide shows offer visual clues as to the time of year as well as views of the outside that may not be readily accessible
- Automatically up-to-date information shown not reliant on staff (unlike for more basic signage)
- · Accessible by all

Mains-powered. Includes the screen, software and wall-mount. Size: 68cm (27") screen OA855788

£ 595.00