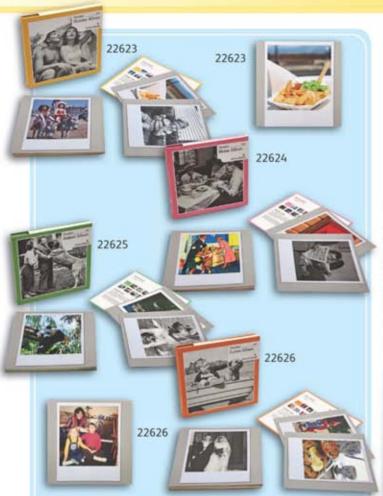

#### Reminiscence Card Album

Developed as an activity for people with mid-stage dementia. Designed to spark a range of conversations around some favourite memories. Includes 15 carefully selected reminiscent image cards from the 1950s to 1970s and storage wallet. Each card features everyday subjects and has pertinent information on the reverse as helpful prompts. Wipeable, inexpensive and an age-appropriate size. Size: 18.5 x 18.5cm; wallet 19 x 19 x 2cmD

| OA822623 | Holiday | VAT Relief | £ 11.95 |
|----------|---------|------------|---------|
| OA822624 | Home    | VAT Relief | £ 11.95 |
| OA822625 | Animal  | VAT Relief | £ 11.95 |
| OA822626 | Loves   | VAT Relief | £ 11.95 |