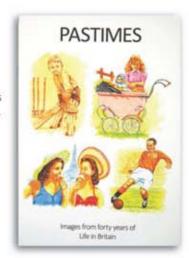

#### Pastimes - Dementia Care Book

Created specifically for use with people with Dementia. Beautifully illustrated book featuring pastimes and activities from previous decades in Britain. Evokes childhood memories of playtime games and hobbies, television shows, teenage pursuits, entertainment and sporting personalities from the 1940s to 1970s. Includes colour illustrations with accompanying facts and pages to be coloured in. Paperback. 22 pages. Size: 21W x 29.7cmH OA855836

zero-rated £ 9.95