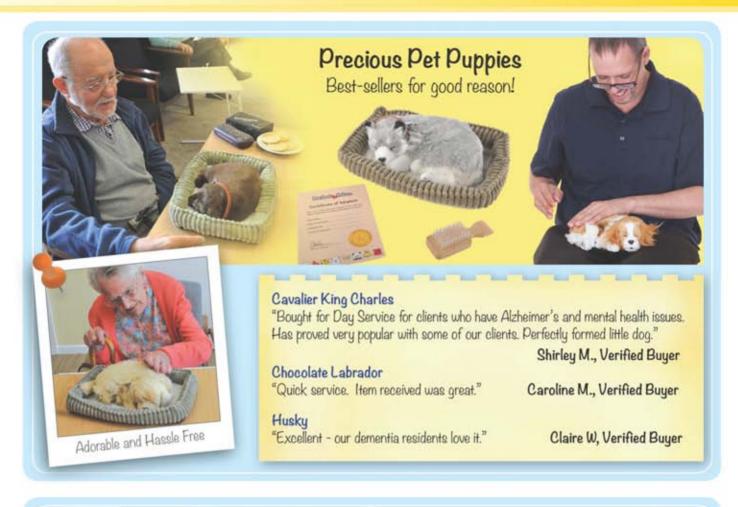

#### Independence

"Duncan was able to use this panel independently, without anyone helping - he interacted with the panel for some time, enjoying pressing different buttons, and the sounds these made. A thumbs up from Duncan!"

Ros, Manager, Edmund Street Centre

#### Inclusive

With the screen brightness dimmed to its lowest setting, Lauren who avoids bright lights, willingly interacted with the panel, and was able to enjoy choosing her favourite colours - green and blue. Lauren also liked the sounds produced when she pressed the buttons.

#### Interactive

Carol realised that she could also control the colours of other products using the Colour Command Centre<sup>™</sup>, such as fibre optics. As a fun game with Ros, Carol quickly chose the coloured button that Ros named, challenging response times and encouraging listening skills and concentration.