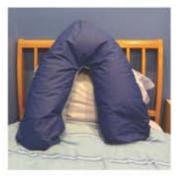

#### Pos-Pod™ 'V' Cushion

Bead-filled supportive cushion.
Especially comfortable when placed behind the upper back to support the shoulders and neck.
Useful to help adults to sit up in bed to read or to drink.
Size: 100 x 100cm

OA820778 VAT Relief £ 99.99

OA822960

£ 1295.00

Light-weight, textured-handled cutlery. Intended for those with grasping difficulties. The raised rings of the soft plastic handles allow a better grip and so the cutlery is less likely to slip out of the hands. Each set includes a knife, fork and spoon. Dishwasher-safe.