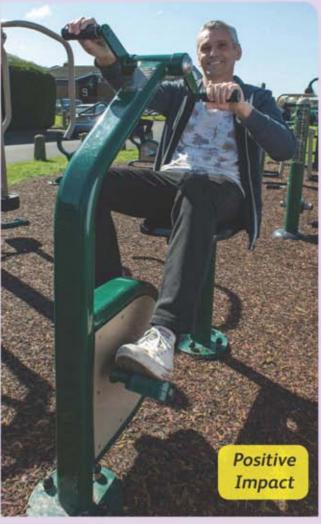

- designed to promote flexibility and co-ordination in wrists, arms and shoulders
- · improves mental agility, circulation and provides a great warm-up
- · can be a shared activity by two people at once
- · wheels can be turned clockwise or anti-clockwise

#### Benefits

- improves fitness and physical activity levels
- gives adults a reason to go outside and benefit from fresh air and vitamin D
- · can also be enjoyed by staff, visitors as well as residents
- accessible and suitable for all abilities beginners to advanced users
- · positive impacts on mental health, self-esteem and sleep patterns

| OA822751 | supply only                        | £ P.O.A. |  |
|----------|------------------------------------|----------|--|
| OA822752 | includes professional installation | £ P.O.A. |  |









#### Gently Does It! DVD & Starter Activity Pack

- Contents:
- Gently Does It! DVD
- 3 Ribbons
- 1 Rainbow Ball
- 1 Thera-Band™

Contents may vary subject to availability.

OA816090

£ 115.00



#### Gently Does It! DVD -The exercise DVD for older people

Set of 5 Hedgehog Balls

• 1 Set Foot Massage Rolls

• 1 Knobbly Ball

Contains 3 complete sessions of structured exercises to music. Featuring a warm up, standing and seated exercises, a warm down and relaxation session. For groups or individuals at home, Enjoy stimulating activity through this wonderful fitness experience. No special facilities required.

Fun to do and specially selected and approved by experts in occupational therapy and physiotherapy. Duration: approx 40 minutes. Non-returnable.

OA819748

£ 29.95



#### Seq