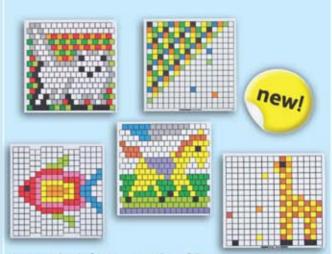

#### Activity Cards for Mosaic - Set of 6

Illustrated examples of mosaics to foster independent use of the Mosaic (to be purchased separately). A great starting point to build users' confidence to then create their own designs. Double-sided: 12 designs in total - 4 for use with a mirror (for symmetry), 4 to replicate and 4 to complete. Size: 16 x 16cm

OA823028

£ 5.50

£ 26.00