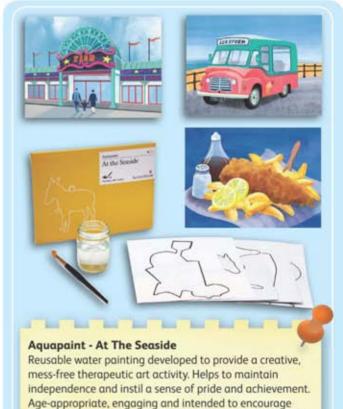

#### Aquapaint - In The Garden

Reusable water painting developed to provide a creative, mess-free therapeutic art activity. Helps to maintain independence and instil a sense of pride and achievement. Age-appropriate, engaging and intended to encourage conversation. Includes 5 different images: Hedgehog, Roses, Lawnmower, Vegetables and Robin.

Size: 26 x 21cm

OA822411 VAT Relief £ 15.95