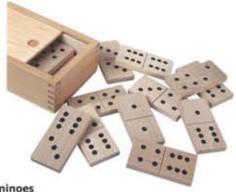

#### **Dominoes**

A quality set of full-size club dominoes that spin, in a sturdy plastic case

Size: 5 x 2.5 x 1cm

OA851378

£ 7.00