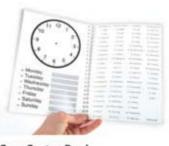

#### **Communal Orientation Clock**

A constant and reassuring source of information regarding time for communal areas such as hospital wards, day rooms, care homes and more. Includes custom software which can be attached to a large screen. The time is displayed in 3 different formats (traditional clock face; digital time (a.m./p.m., day of the week, date); now it's (day, time of day e.g. morning). The screen changes slowly and can display seasonal pictures as well as your own images (e.g. to correlate with visiting times) and your place name. Developed in conjunction with individuals at an older people's ward in a hospital and is intended for those agitated by a change of routine and by those who have Dementia.

- · Large screen for better visibility and greater impact than standard clocks
- · Comprehensive presentation of time, including those with variable levels of cognition
- Identifies day and night which is beneficial in 24 hour and constantly-illuminated environments such as hospitals
- Assists staff by answering and reinforcing repeated questions such as 'where am 1?' and 'what time is it?'
- Seasonal slide shows offer visual clues as to the time of year as well as views of the outside that may not be readily accessible
- Automatically up-to-date information shown not reliant on staff (unlike for more basic signage)
- · Accessible by all

Mains-powered. Includes the screen, software and wall-mount. Size: 68cm (27") screen OA855788

£ 595.00