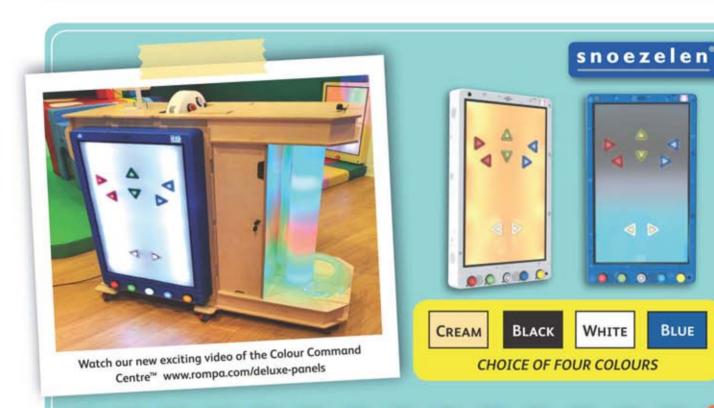

#### Colour Command Centre™

Rewarding and responsive; empowering and engaging. Navigate through a spectrum of colours, patterns and levels of brightness on the large Colour Command Centre™. Change the colour and the brightness of the large display as well as that of other ROMPA® products in your room. Unique, in that this is both a ROMPA® Wi Fi controller and a Wi Fi controllable product.

- 3 modes of operation passive, interactive and music
- · Different effects such as solid colours, colour fading in and out, lights looping around the display
- Multiple illuminated push buttons at the base and within the display
- Use the panel buttons to select a base colour; then press the on screen buttons to adjust the hues and brightness of that colour
- Can be use with a microphone for a sound to light effect to participate using sound Size: 115H x 67W x 10cm

£ 995.00 OA822871 VAT Relief

The Colour Catch Combo™ is inclusive and universally-appealing. Multiple activity modes offer something for everyone:

- Colour Fill: press any of the coloured buttons (or a switch connected next to the buttons) to fill the display with colour.
   No fail, this encourages pair/teamwork and co-operative play. Interaction is encouraged by visual and auditory rewards.
- Colour Match: A coloured square appears in the display and users press the corresponding coloured button to score points.
   This activity encourages focus and concentration, as well as colour matching and motor skills.
- Memory Match: Like the Colour Match activity, but with an added challenge. The coloured square disappears after a few
  moments the user recalls its colour and presses the corresponding button (or connected switch). This engaging activity tests
  memory skills as well as encouraging movement and participation.
- Falling Colour Match: Coloured squares randomly travel down the display users press the corresponding coloured button (or their own switch) before the squares reach the bottom. Very popular with clients of all ages, this contest encourages quick-thinking, visual tracking, sequencing, motor planning and is great for individual and team play.

For less physically able users, interaction is also possible using a microphone, allowing participation by sound-making.

Lesley Collier, Senior Lecturer at Brunel University London and advisor to ROMPA®, commented that our Colour Catch Combo™ could be suitable for people with visual perception disorders, such as strokes and brain injury.

Watch our new exciting video of the Colour Catch Combo™ www.rompa.com/deluxe-panels