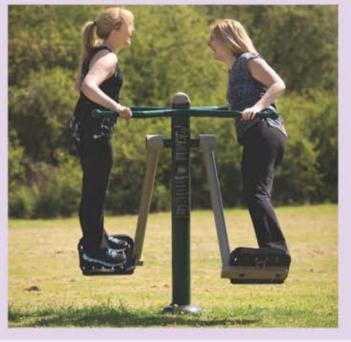

rget mat, 4 plastic 'pins' to secure mat and 3 discs. Folds away compactly after use. For 3 years and over.

Size: mat approx 210cm diameter; discs 23cm diameter

OA819922 £ 18.00



#### Dart Ball Game

Throw the balls at the brightly coloured target and count your score. Encourages gross motor skills and hand/eye co-ordination. Made from brightly coloured wipeable fabric and strong velcro. With several handles for it to be easily hung up and carried. Removable cover and deflatable cushion for storage. Latex-free. Colours may

Target: 65cm dia, 12cmD

OA816687

£ 18.00





#### Colossal Cards

Throw bean bags onto these large scale cards or have a game of Play Your Cards Right.

Size: 37 x 26cm

OA819921 £ 16.00
OA814438 Set of 12 Bean Bags Size: approximately 13 x 13cm £ 16.95













#### Older Adults Fitness Set

Outdoor gyms for adults, including older adults. A collection of popular equipment to suit a range of needs. Made from high quality, reliable, durable stainless steel. Choose from supply only (you find your own suitably experienced installer) or installed with grass tiles. Allow 6-8 weeks for delivery. Includes:

#### Double Air Walker

Size: 228.5 x 63 x 115.8cm

- · a sociable activity as can be enjoyed by two people at once
- · easy to use and fun
- · stretches legs and develops flexibility in hip joints
- · can be used at a faster pace to build cardio strength

#### Arm & Pedal Bike

Size: 131.2 x 48 x 140.8cm

- combines cycling and upper arm exercise
- improves balance and co-ordination
- · provides a full body workout

#### Air Skier

Size: 119 x 8