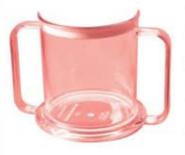

#### Double-Handled Mug

This transparent mug makes drinking easier and safer for those with weak grip or tremors. Accommodates adult fingers, whilst the drinking spout helps prevent spills. Safe for dishwasher and microwave use. Can be sterilised in boiling water. Holds 296ml (10 fl oz). Size: 13H x 14cmW including handles (9cm diameter) £ 12.95 OA821699